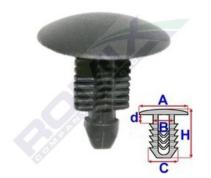

## Trim clip 20242

Romix catalogue number: 20242 Quantity in package: 10 Dimensions: A 22,5 B 4,5 C 9,6 d 3,8 H 23,8, in hole 8,5

| Brand   | Model          | Location    | Description         | OEM number |
|---------|----------------|-------------|---------------------|------------|
| Citroen | Jumper I       | trim panels | interior trim panel | 8748Y6     |
| Citroen | Jumper II      | trim panels | interior trim panel | 8748Y6     |
| Citroen | Jumper III'06- | trim panels | interior trim panel | 8748Y6     |
| Fiat    | Ducato '01-'06 | trim panels | interior trim panel | 1301019650 |
| Peugeot | Boxer I        | trim panels | interior trim panel | 8748Y6     |
| Peugeot | Boxer II       | trim panels | interior trim panel | 8748Y6     |
| Peugeot | Boxer III '06- | trim panels | interior trim panel | 8748Y6     |