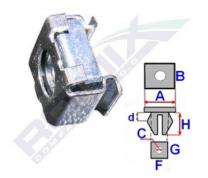

## Fixing socket 20213

Romix catalogue number: 20213 Quantity in package: 10 Dimensions: A 13,5 B 13,2 C 6 d 6,4 H 8,7

| Brand      | Model                        | Location         | Description                                                                                                                | OEM number  |
|------------|------------------------------|------------------|----------------------------------------------------------------------------------------------------------------------------|-------------|
| Alfa Romeo | various models               | many locations   |                                                                                                                            |             |
| BMW        | 259C (R1200C<br>Independent) | motorcycle clips | Oil cooler, Motor spoiler, Indicator, Seat<br>locking, Cowling, Radiator, Air duct, Expansion<br>tank, Oil cooler plumbing | 07129901419 |
| BMW        | 259C (R1200C<br>Montauk)     | motorcycle clips | Oil cooler, Motor spoiler, Indicator, Seat<br>locking, Cowling, Radiator, Air duct, Expansion<br>tank, Oil cooler plumbing | 07129901419 |
| BMW        | 259C (R850C'<br>R1200C)      | motorcycle clips | Oil cooler, Motor spoiler, Indicator, Seat<br>locking, Cowling, Radiator, Air duct, Expansion<br>tank, Oil cooler plumbing | 07129901419 |
| BMW        | K14 (F650CS)                 | motorcycle clips | Oil cooler, Motor spoiler, Indicator, Seat<br>locking, Cowling, Radiator, Air duct, Expansion<br>tank, Oil cooler plumbing | 07129901419 |
| BMW        | R13 (F650GS'<br>GS Dakar)    | motorcycle clips | Oil cooler, Motor spoiler, Indicator, Seat<br>locking, Cowling, Radiator, Air duct, Expansion<br>tank, Oil cooler plumbing | 07129901419 |
| Fiat       | various models               | many locations   |                                                                                                                            |             |
| Lancia     | Lancia various models        | many locations   |                                                                                                                            |             |
|            |                              |                  |                                                                                                                            |             |
|            |                              |                  |                                                                                                                            |             |
|            |                              |                  |                                                                                                                            |             |
|            |                              |                  |                                                                                                                            |             |