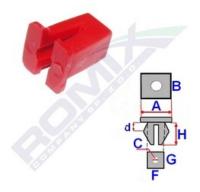

## Grommet 15257

Romix catalogue number: 15257

Quantity in package: 10

Dimensions: A 9,5 B 9,5 C 3 F 7,2 G 6,5 H 10

| Brand | Model          | Location       | Description | OEM number |
|-------|----------------|----------------|-------------|------------|
| Ford  | Fiesta -'03    | many locations |             | 6695013    |
| Ford  | Focus '98-'04  | many locations |             | 6695013    |
| Ford  | Ka '97-'03     | many locations |             | 6695013    |
| Ford  | Mondeo '92-'00 | many locations |             | 6695013    |
| Ford  | Puma '97-'01   | many locations |             | 6695013    |
| Ford  | Scorpio        | many locations |             | 6695013    |
| Ford  | Sierra         | many locations |             | 6695013    |
| Ford  | Transit '01-   | many locations |             | 6695013    |