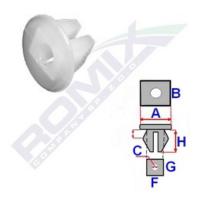

## Grommet 15001

Romix catalogue number: 15001

Quantity in package: 25
Dimensions: A 12,8 C 3 F 5,9 G 7,4 H 7,8

| Brand      | Model          | Location       | Description | OEM number |
|------------|----------------|----------------|-------------|------------|
| Alfa Romeo | various models | many locations |             | 14115980   |
| Audi       | various models | many locations |             |            |
| Citroen    | various models | many locations |             | 6992G2     |
| Fiat       | various models | many locations |             | 14115980   |
| Lancia     | various models | many locations |             | 14115980   |
| Peugeot    | various models | many locations |             | 6992G2     |
| Seat       | various models | many locations |             |            |
| Skoda      | various models | many locations |             |            |
| vw         | various models | many locations |             |            |