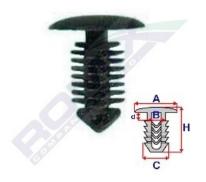

## Trim clip 10495

Romix catalogue number: 10495

Quantity in package: 10

Dimensions: A 14 B 4 C 7,8 d 2,3 H 17,5, ø 7,5

| Brand   | Model            | Location     | Description                 | OEM number |
|---------|------------------|--------------|-----------------------------|------------|
| Citroen | Berlingo '02-'08 | trim panels  | rear part of vehicle        | 896457     |
| Citroen | Berlingo '96-'02 | trim panels  | rear part of vehicle        | 896457     |
| Opel    | Astra F          | trim panels  | rear door, trunk, tailgate  | 2346824    |
| Opel    | Calibra          | trim panels  | rear door, trunk, tailgate  | 2346824    |
| Opel    | Corsa A          | trim panels  | rear door, trunk, tailgate, | 2346824    |
| Opel    | Corsa B          | trim panels  | rear door, trunk, tailgate  | 2346824    |
| Opel    | Kadett E         | trim panels  | rear door, trunk, tailgate  | 2346824    |
| Opel    | Omega A          | parcel shelf | rear door, trunk, tailgate  | 2346824    |
| Opel    | Tigra A          | trim panels  |                             | 2346824    |
| Opel    | Vectra A         | parcel shelf |                             | 2346824    |
| Peugeot | Partner '02-'08  | trim panels  | rear part of vehicle        | 896457     |
| Peugeot | Partner '96-'02  | trim panels  | rear part of vehicle        | 896457     |