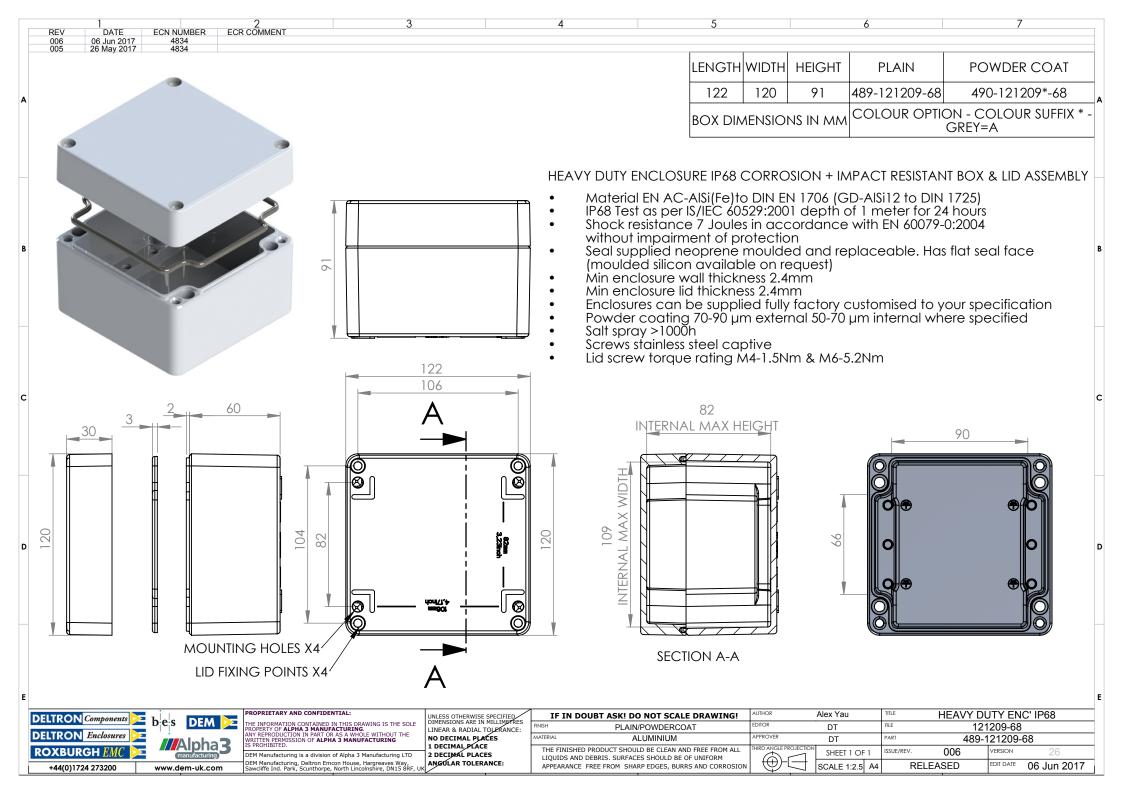

#### **Available Dimensions:**

45 x 50 x 30mm 250 x 80 x 57mm 64 x 58 x 34mm 100 x 100 x 81mm 75 x 80 x 57mm 122 x 120 x 81mm 125 x 80 x 57mm 122 x 120 x 91mm 175 x 80 x 57mm 140 x 140 x 91mm

**Finish:** A textured powder coating, using Epoxy-Polyester (Hybrid).