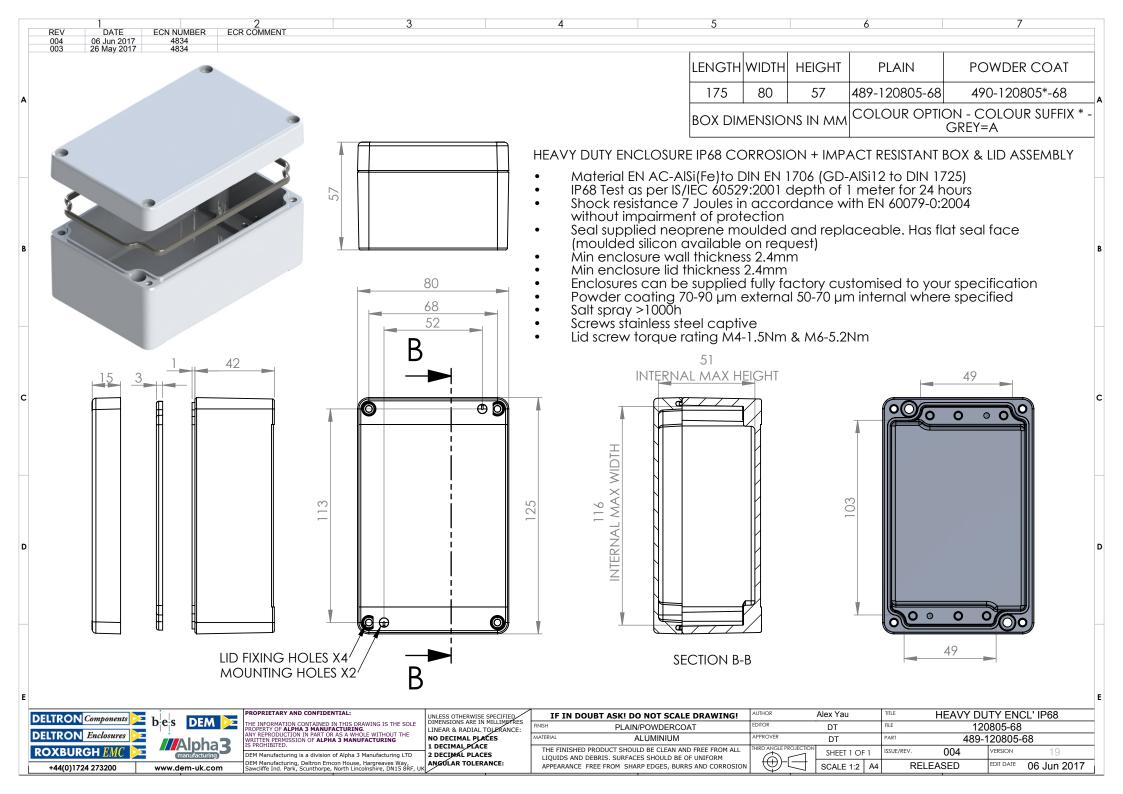

#### **Available Dimensions:**

45 x 50 x 30mm 250 x 80 x 57mm 64 x 58 x 34mm 100 x 100 x 81mm 75 x 80 x 57mm 122 x 120 x 81mm 125 x 80 x 57mm 122 x 120 x 91mm 175 x 80 x 57mm 140 x 140 x 91mm

**Finish:** A textured powder coating, using Epoxy-Polyester (Hybrid).

**Colours:** Available in Grey (from stock), Black or Red (to order).

**Customisation**: We can machine and populate the enclosures to meet your specification.

Visit our website for a complete services list.