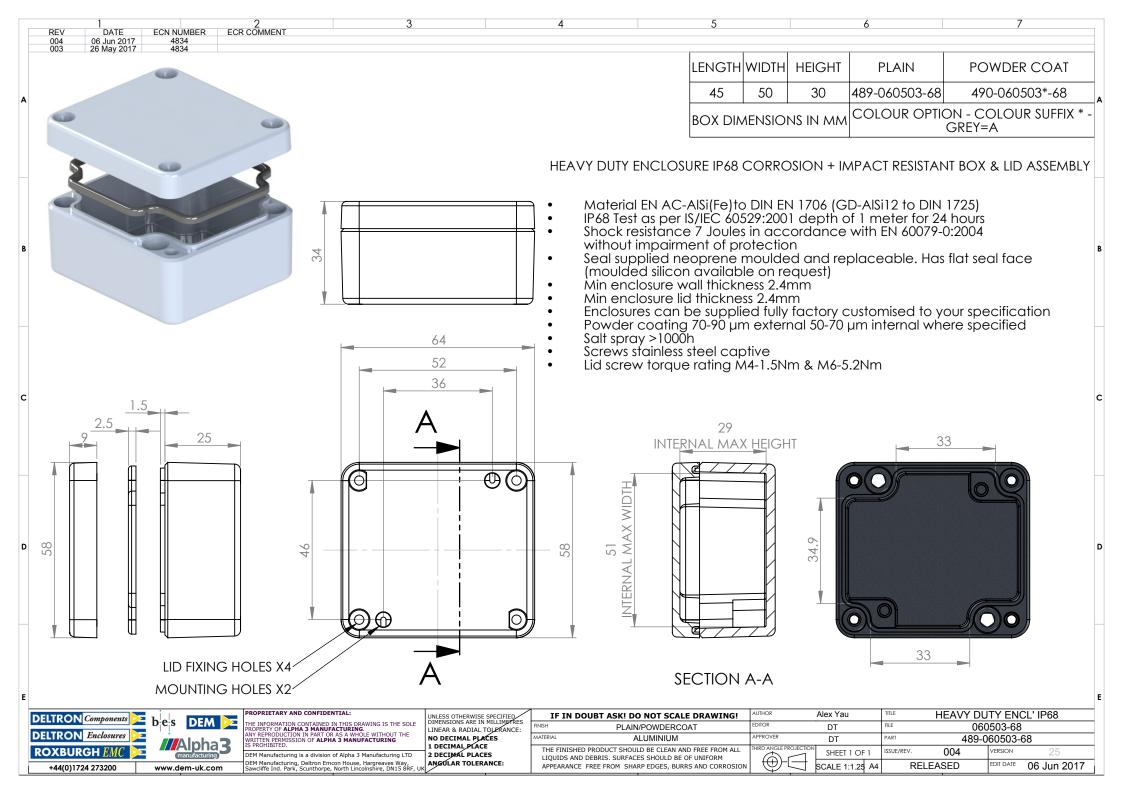

#### **Available Dimensions:**

45 x 50 x 30mm 250 x 80 x 57mm 64 x 58 x 34mm 100 x 100 x 81mm 75 x 80 x 57mm 122 x 120 x 81mm 125 x 80 x 57mm 122 x 120 x 91mm 175 x 80 x 57mm 140 x 140 x 91mm

**Finish:** A textured powder coating, using Epoxy-Polyester (Hybrid).

**Colours:** Available in Grey (from stock), Black or Red (to order).

**Customisation**: We can machine and populate the enclosures to meet your specification.

Visit our website for a complete services list.