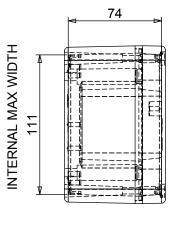

### **Available Dimensions:**

| 125 x 125 x 80mm | 220 x 120 x 80mm  |
|------------------|-------------------|
| 125 x 125 x 90mm | 220 x 120 x 90mm  |
| 130 x 80 x 60mm  | 260 x 160 x 90mm  |
| 160 x 160 x 90mm | 260 x 160 x 120mm |