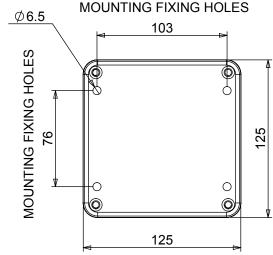

### **Available Dimensions:**

| 125 x 125 x 80mm | 220 x 120 x 80mm  |
|------------------|-------------------|
| 125 x 125 x 90mm | 220 x 120 x 90mm  |
| 130 x 80 x 60mm  | 260 x 160 x 90mm  |
| 160 x 160 x 90mm | 260 x 160 x 120mm |