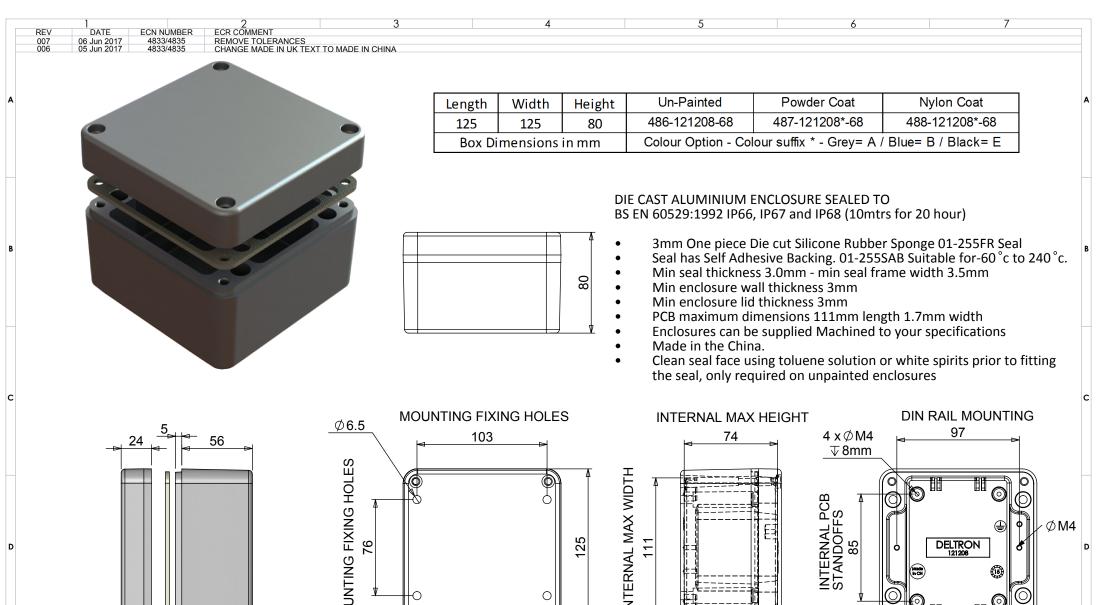

### **Available Dimensions:**

| 125 x 125 x 80mm | 220 x 120 x 80mm  |
|------------------|-------------------|
| 125 x 125 x 90mm | 220 x 120 x 90mm  |
| 130 x 80 x 60mm  | 260 x 160 x 90mm  |
| 160 x 160 x 90mm | 260 x 160 x 120mm |

**Finishes:** Plain Aluminium, Powder or Nylon Coat **Colours:** Grey, Blue or Black when a powder or nylon coating is selected.

**Customisation**: We can machine and customise the enclosures to meet your specification.