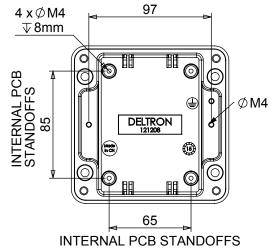

### **Available Dimensions:**

| 125 x 125 x 80mm | 220 x 120 x 80mm  |
|------------------|-------------------|
| 125 x 125 x 90mm | 220 x 120 x 90mm  |
| 130 x 80 x 60mm  | 260 x 160 x 90mm  |
| 160 x 160 x 90mm | 260 x 160 x 120mm |