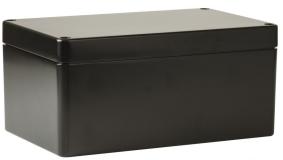

# **IP68 Heavy Duty Enclosures**Technical Specification

This series has been designed for resistance to tougher environments where a hardwearing box, combined with ingress protection may be required.

Sealed to IP68, they offer the best protection against water ingress, having been tested to a depth of 10m for 20 hours. Eight sizes are available comprising PCB guides, DIN rail mounting points, lid, seal, captive screws and earth screws.

The range can be finished in plain aluminium, or painted and coated for added resistance to abrasion, oils, corrosion and diluted acids.

#### Features:

- IP68 (BS EN 60529:1992)
- Heavy Duty
- Manufactured from LM2/LM24
- RoHS Compliant