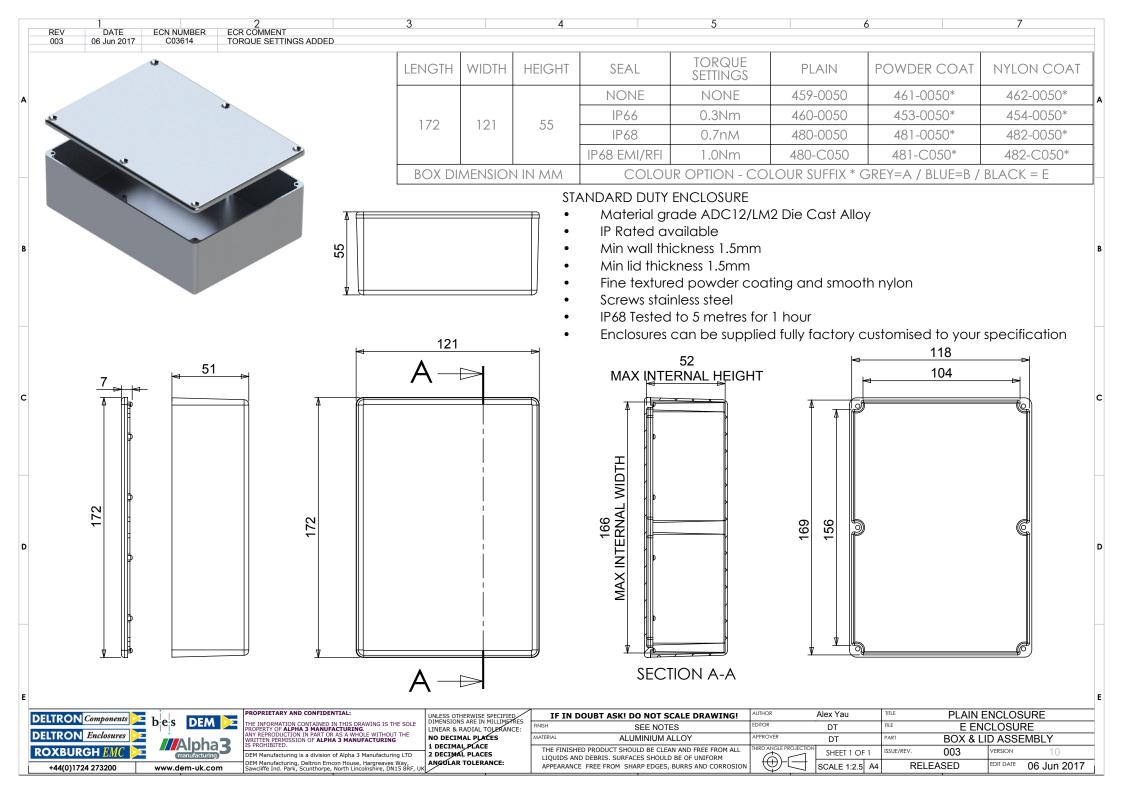

# IP68 EMI/RFI General Purpose Enclosures Technical Specification

Enhanced EMI/RFI protection is offered through the incorporation of a semi-conductive sealing mechanism which maintains conductivity between the lid and the enclosure, whilst preventing ingress of dust and water.

## Features:

- Enhanced EMI/RFI Protection
- IP68 Rated
- Manufactured from ADC12
- Certified to BS EN 60529:1992
- Silicone Seal

## Available Dimensions:

| 89 x 35 x 31*   | 114 x 64 x 31*            |
|-----------------|---------------------------|
| 114 x 89 x 56*  | 114 x 65 x 56*            |
| 172 x 121 x 56* | 172 x 121 x 107*          |
| 222 x 146 x 56* | 222 x 146 x 107           |
| 275 x 175 x 66  | 140 x 102 x 77*           |
| 165 x 127 x 77  | 120 x 100 x 36*           |
| 250 x 250 x 100 | 80 x 55 x 26              |
| 60 x 55 x 31    | *= Available with Flanges |

For more information:

Phone: +44 (0)1724 273206

Finishes: Plain Aluminium, Powder or Nylon coat. Coating Colours: Grey, Blue or Black. Spares: Gaskets and Screws.

Or choose to have your enclosure customised for bespoke finishes and colours.