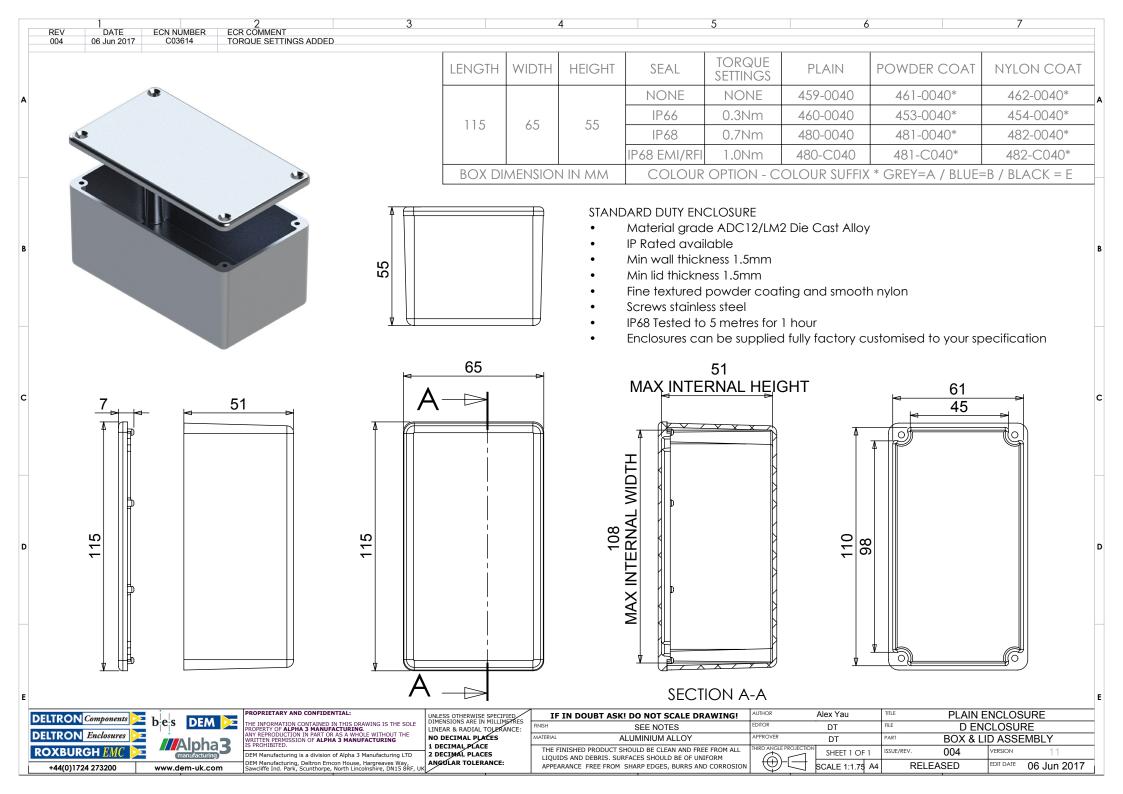

# IP68 EMI/RFI General Purpose Enclosures Technical Specification

Enhanced EMI/RFI protection is offered through the incorporation of a semi-conductive sealing mechanism which maintains conductivity between the lid and the enclosure, whilst preventing ingress of dust and water.

15 sizes are available, complete with silicone gasket, captive screws, earth screws and PCB guides on selected sizes. Nine sizes are also available with flanges for easy mounting.

Deltron Enclosures can customise any enclosure in our UK factory, including machining, painting, finishing, component sourcing and installation to meet your specification, save time and cut your costs. View our Services page on our website for more information.

## Features:

- Enhanced EMI/RFI Protection
- IP68 Rated
- Manufactured from ADC12
- Certified to BS EN 60529:1992
- Silicone Seal

## Available Dimensions:

| 89 x 35 x 31*   | 114 x 64 x 31*            |
|-----------------|---------------------------|
| 114 x 89 x 56*  | 114 x 65 x 56*            |
| 172 x 121 x 56* | 172 x 121 x 107*          |
| 222 x 146 x 56* | 222 x 146 x 107           |
| 275 x 175 x 66  | 140 x 102 x 77*           |
| 165 x 127 x 77  | 120 x 100 x 36*           |
| 250 x 250 x 100 | 80 x 55 x 26              |
| 60 x 55 x 31    | *= Available with Flanges |

For more information:

Phone: +44 (0)1724 273206

Finishes: Plain Aluminium, Powder or Nylon coat. Coating Colours: Grey, Blue or Black. Spares: Gaskets and Screws.

Or choose to have your enclosure customised for bespoke finishes and colours.