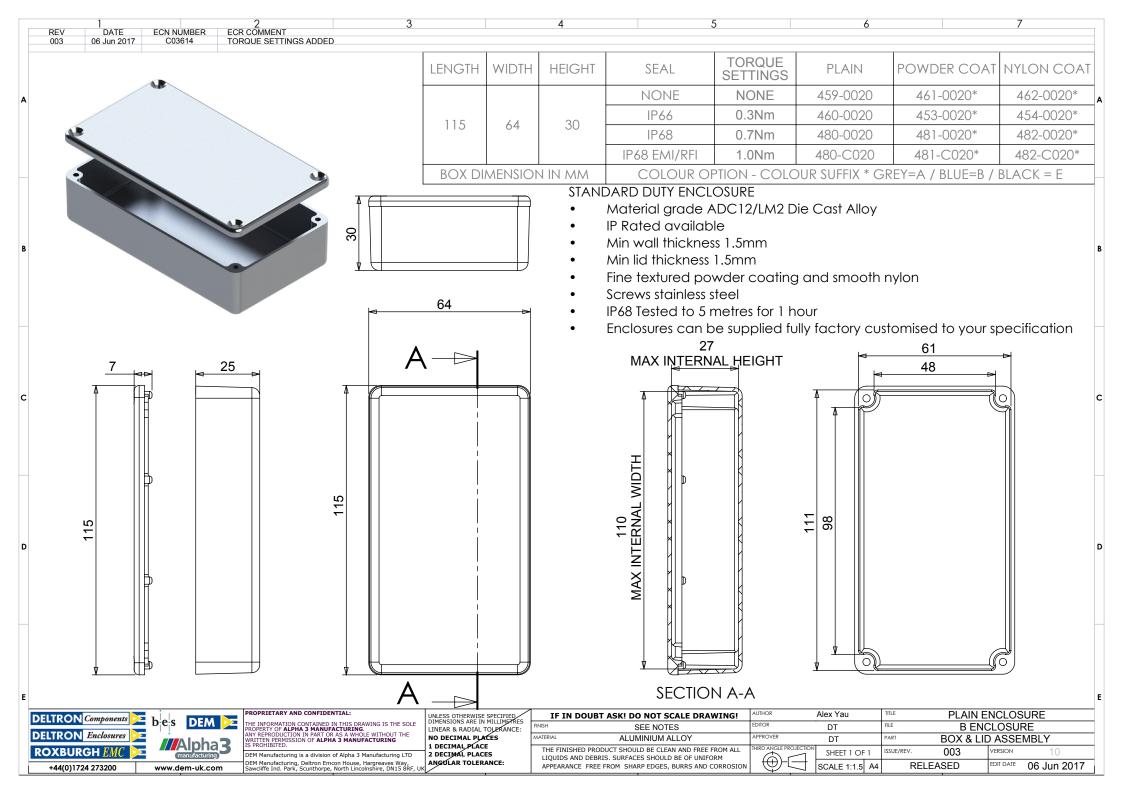

### Available Dimensions (mm):

| 90 x 36 x 30*   | 115 x 64 x 30*            |
|-----------------|---------------------------|
| 115 x 90 x 55*  | 115 x 65 x 55*            |
| 172 x 121 x 55* | 172 x 121 x 106*          |
| 223 x 147 x 55* | 223 x 147 x 106           |
| 275 x 176 x 65  | 141 x 102 x 76*           |
| 166 x 128 x 76  | 121 x 101 x 35*           |
| 251 x 251 x 99  | 81 x 56 x 25              |
| 61 x 56 x 30    | *= Available with Flanges |
|                 | -                         |

Finishes: Plain Aluminium, Powder or Nylon coat. Coating Colours: Grey, Blue or Black. Spares: Gaskets and Screws.

Or choose to have your enclosure customised for bespoke finishes and colours.

Web: www.dem-uk.com/deltron-enclosures Tel: +44 (0) 1724 273206 Fax: +44 (0) 1724 280353 Email: sales@dem-uk.com