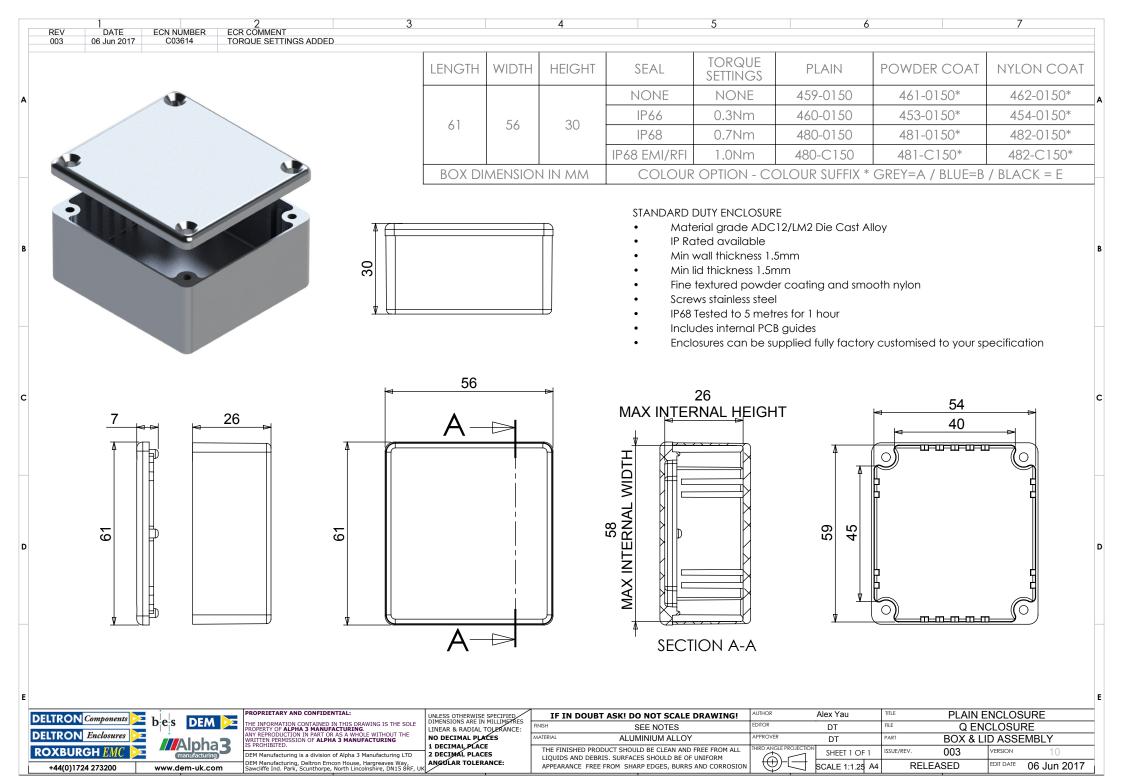

# **Available Dimensions (mm):**

00 v 26 v 20\*

| 90 x 36 x 30*   | 115 X 64 X 30*            |
|-----------------|---------------------------|
| 115 x 90 x 55*  | 115 x 65 x 55*            |
| 172 x 121 x 55* | 172 x 121 x 106*          |
| 223 x 147 x 55* | 223 x 147 x 106           |
| 275 x 176 x 65  | 141 x 102 x 76*           |
| 166 x 128 x 76  | 121 x 101 x 35*           |
| 251 x 251 x 99  | 81 x 56 x 25              |
| 61 x 56 x 30    | *= Available with Flanges |
|                 |                           |

Finishes: Plain Aluminium, Powder or Nylon coat.

Coating Colours: Grey, Blue or Black.

**Spares:** Gaskets and Screws.

Or choose to have your enclosure customised for bespoke finishes and colours.