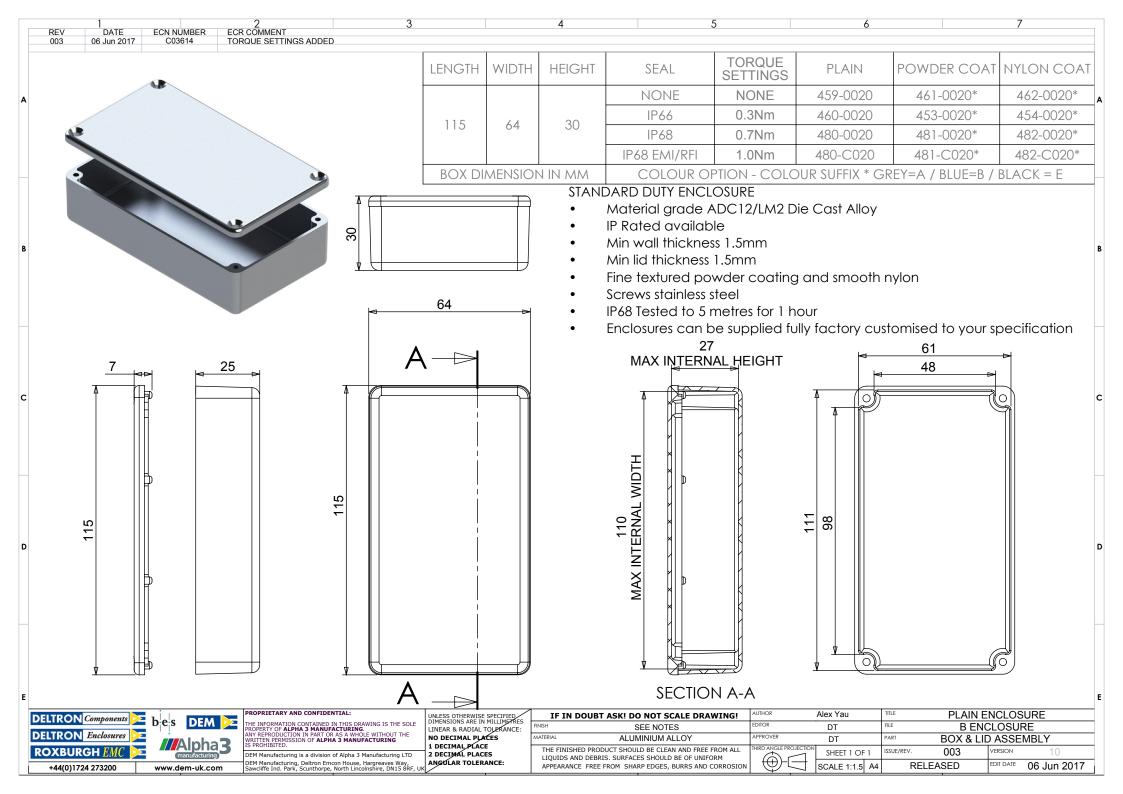

## **Available Dimensions (mm):**

| 90 x 36 x 30*   | 115 x 64 x 30*            |
|-----------------|---------------------------|
| 115 x 90 x 55*  | 115 x 65 x 55*            |
| 172 x 121 x 55* | 172 x 121 x 106*          |
| 223 x 147 x 55* | 223 x 147 x 106           |
| 275 x 176 x 65  | 141 x 102 x 76*           |
| 166 x 128 x 76  | 121 x 101 x 35*           |
| 251 x 251 x 99  | 81 x 56 x 25              |
| 61 x 56 x 30    | *= Available with Flanges |