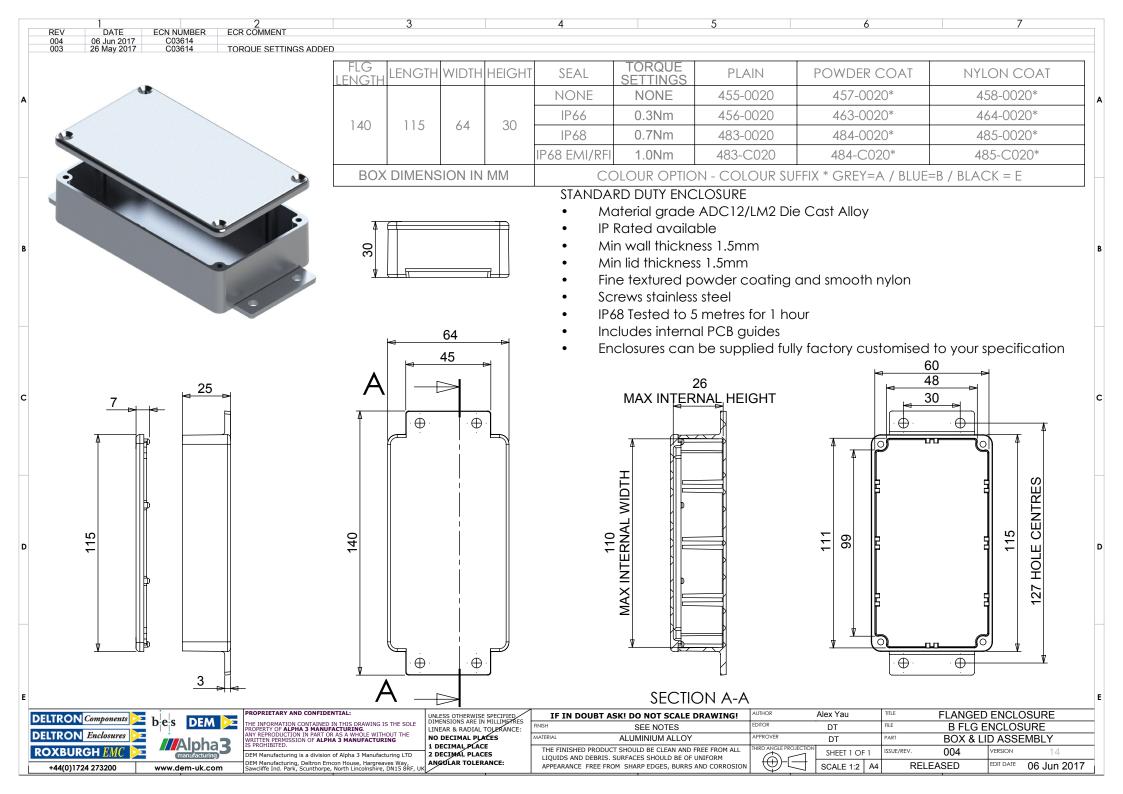

# **Available Dimensions (mm):**

|                 | -                         |
|-----------------|---------------------------|
| 89 x 35 x 30*   | 114 x 64 x 30*            |
| 114 x 89 x 55*  | 114 x 65 x 55*            |
| 172 x 121 x 55* | 172 x 121 x 106*          |
| 222 x 146 x 55* | 222 x 146 x 106           |
| 275 x 175 x 65  | 140 x 102 x 76*           |
| 165 x 127 x 76  | 120 x 100 x 35*           |
| 250 x 250 x 99  | 80 x 55 x 25              |
| 60 x 55 x 30    | *= Available with Flanges |
|                 |                           |

Finishes: Plain Aluminium, Powder or Nylon coat.

Coating Colours: Grey, Blue or Black.

Or choose to have your enclosure customised for bespoke finishes and colours.