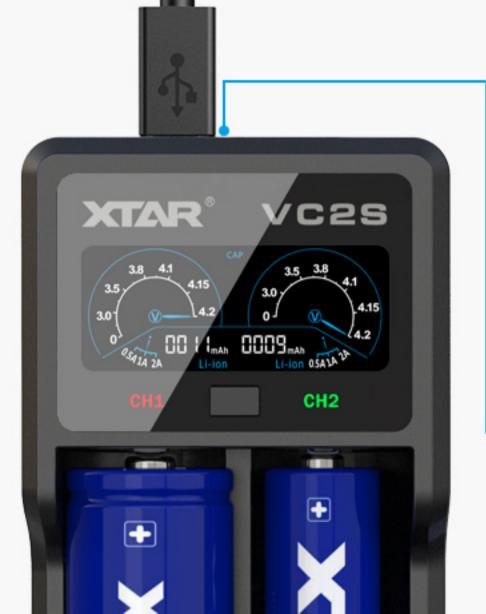

# Intelligent Visible Experience Upgraded colorful VA LCD screen

Press the button to switch the display of CAP (charging capacity, CCR (real-time charging current) and IR (internal resistance).

Note: When the battery voltage reaches 4.2V, CCR (real-time charging current) will gradually decrease until it becomes 0A.

Micro USB input port available with all 5V USB power. You can charge batteries anywhere and anytime.

Share one adapter with your phone, cost-effective and eco-friendly.