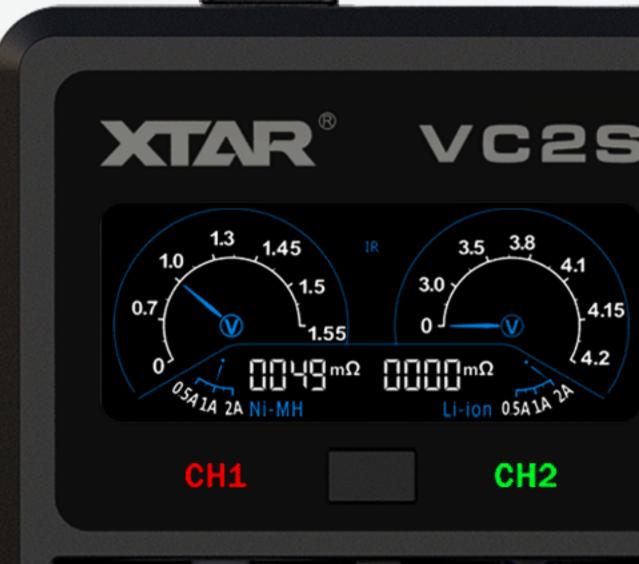

# Intelligent Visible Experience Upgraded colorful VA LCD screen

Press the button to switch the display of CAP (charging capacity, CCR (real-time charging current) and IR (internal resistance).

Note: When the battery voltage reaches 4.2V, CCR (real-time charging current) will gradually decrease until it becomes 0A.

#### **LED Indicator**

Green: standby/fully charged

Red: self-examining/charging/activating

Internal Resistance Testing

Insert batteries, the charger will test internal resistance automatically, to help you to check the authenticity and usage of the battery.