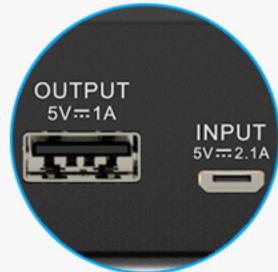

Micro USB input port available with all 5V USB power. You can charge batteries anywhere and anytime.

Share one adapter with your phone, cost-effective and eco-friendly.

# Portable Power Bank Function

Charge USB devices and the batteries at the same time. Or unplug the power supply, insert Li-ion battery in the slots to charge USB device as a power bank. Both slots can be used for charging devices. But it will discharge the battery in left slot preferentially by default.

### **Power-Path Management**

USB devices get charged directly from the power supply instead of the battery, which can not only improve efficiency, but also extend the battery lifespan.