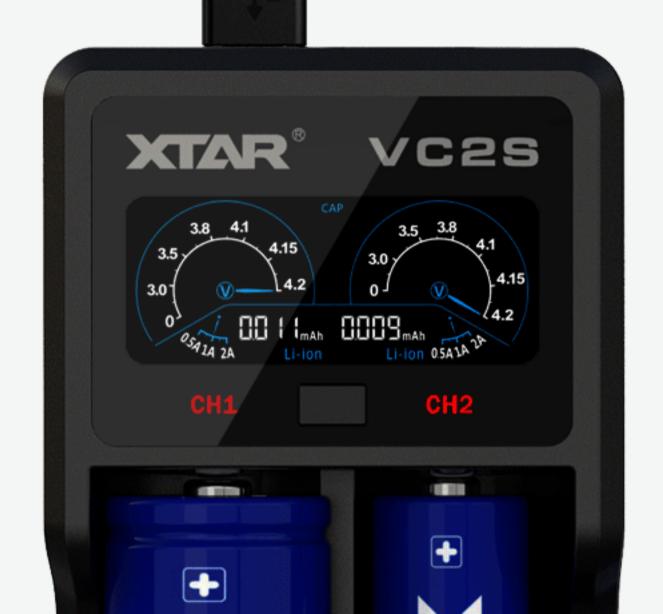

# Intelligent Visible Experience Upgraded colorful VA LCD screen

Press the button to switch the display of CAP (charging capacity, CCR (real-time charging current) and IR (internal resistance).

Note: When the battery voltage reaches 4.2V, CCR (real-time charging current) will gradually decrease until it becomes 0A.

#### **LED Indicator**

Green: standby/fully charged

Red: self-examining/charging/activating

Internal Resistance Testing

Insert batteries, the charger will test internal resistance automatically, to help you to check the authenticity and usage of the battery.