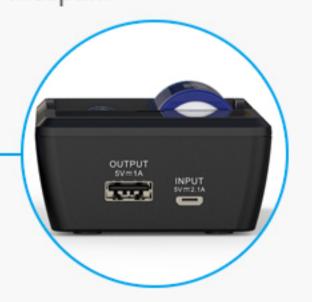

Micro USB input port available with all 5V USB power. You can charge batteries anywhere and anytime.

Share one adapter with your phone, cost-effective and eco-friendly.

# Portable Power Bank Function

Charge USB devices and the batteries at the same time. Or unplug the power supply, insert Li-ion battery in the slots to charge USB device as a power bank. Both slots can be used for charging devices. But it will discharge the battery in left slot preferentially by default.

### **Power-Path Management**

USB devices get charged directly from the power supply instead of the battery, which can not only improve efficiency, but also extend the battery lifespan.