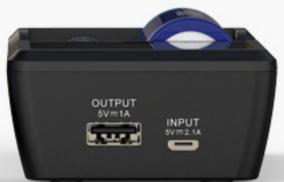

Micro USB input port available with all 5V USB power. You can charge batteries anywhere and anytime.

Share one adapter with your phone, cost-effective and eco-friendly.

# Portable Power Bank Function

Charge USB devices and the batteries at the same time. Or unplug the power supply, insert Li-ion battery in the slots to charge USB device as a power bank. Both slots can be used for charging devices. But it will discharge the battery in left slot preferentially by default.

### **Power-Path Management**

USB devices get charged directly from the power supply instead of the battery, which can not only improve efficiency, but also extend the battery lifespan.