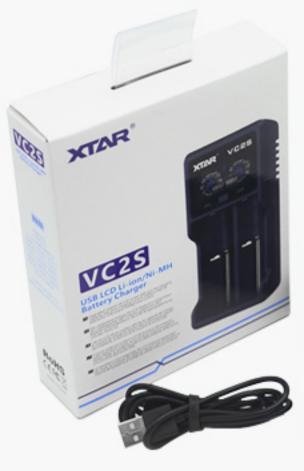

tear.

#### **Certifications & Protections**

### RoHS FC (E







Over-charge Protection



CPIC Product Insurance



Over-current Protection



2 year warranty



## **Specifications**

| Model                       | VC2S                       |
|-----------------------------|----------------------------|
| Input                       | DC 5V 2.1A                 |
| Adjustable Constant Current | 2Ax1/1Ax2                  |
| Cut-Off Voltage             | 4.2±0.05V / 1.45±0.1V      |
| Cut-Off Current             | ≤150mA                     |
| USB Output                  | DC 5V 1A                   |
| Operating Temperature       | 0-40°C                     |
| Size                        | 129mm(L)x66.5mm(W)x32mm(H) |
| Net Weight                  | 115g                       |





VC2S Charger, USB Cable, Manuel