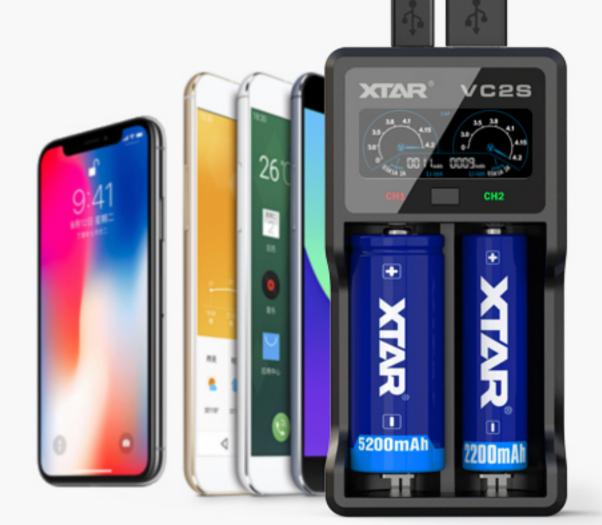

# Portable Power Bank Function

Charge USB devices and the batteries at the same time. Or unplug the power supply, insert Li-ion battery in the slots to charge USB device as a power bank. Both slots can be used for charging devices. But it will discharge the battery in left slot preferentially by default.