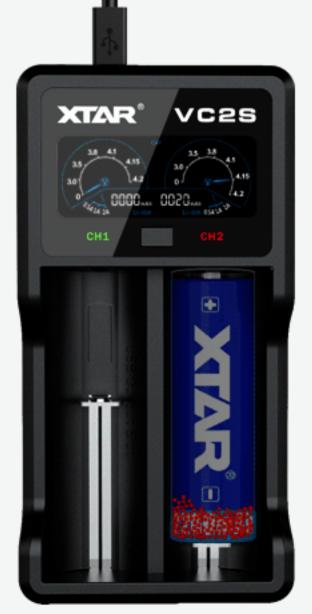

# Portable Power Bank Function

Charge USB devices and the batteries at the same time. Or unplug the power supply, insert Li-ion battery in the slots to charge USB device as a power bank. Both slots can be used for charging devices. But it will discharge the battery in left slot preferentially by default.

### **Power-Path Management**

USB devices get charged directly from the power supply instead of the battery, which can not only improve efficiency, but also extend the battery lifespan.