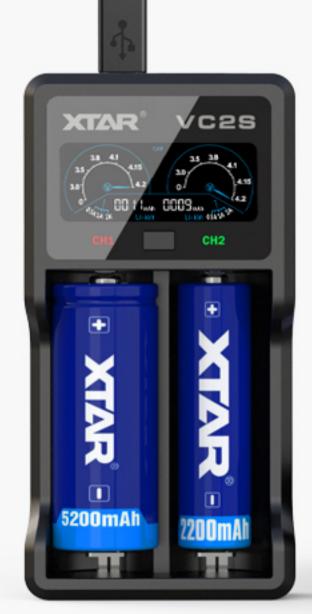

# Intelligent Visible Experience Upgraded colorful VA LCD screen

Press the button to switch the display of CAP (charging capacity, CCR (real-time charging current) and IR (internal resistance).

Note: When the battery voltage reaches 4.2V, CCR (real-time charging current) will gradually decrease until it becomes 0A.

#### **LED Indicator**

Green: standby/fully charged

Red: self-examining/charging/activating

Internal Resistance Testing

Insert batteries, the charger will test internal resistance automatically, to help you to check the authenticity and usage of the battery.

# **Battery Type Auto-identification**

Insert battery, the charger will automatically identify the battery type within 4 minutes, with "Ni-MH" flickering on the screen. After identified, the screen will show the battery type.