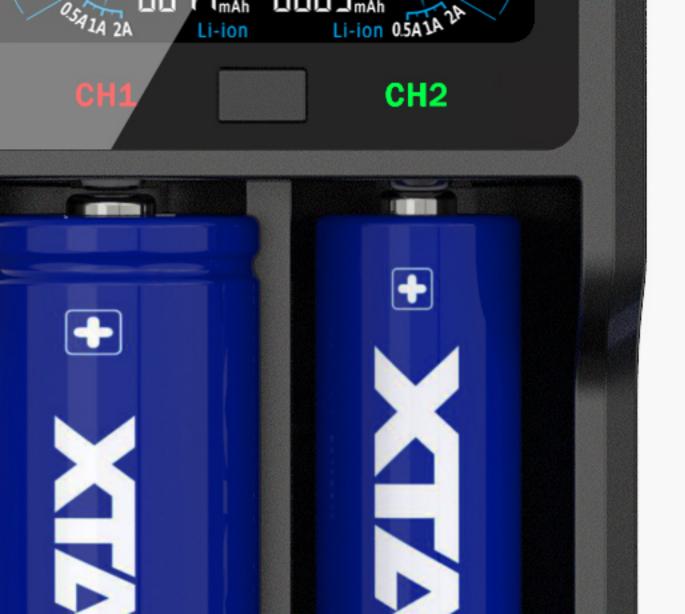

#### **LED Indicator**

Green: standby/fully charged

Red: self-examining/charging/activating

Internal Resistance Testing

Insert batteries, the charger will test internal resistance automatically, to help you to check the authenticity and usage of the battery.