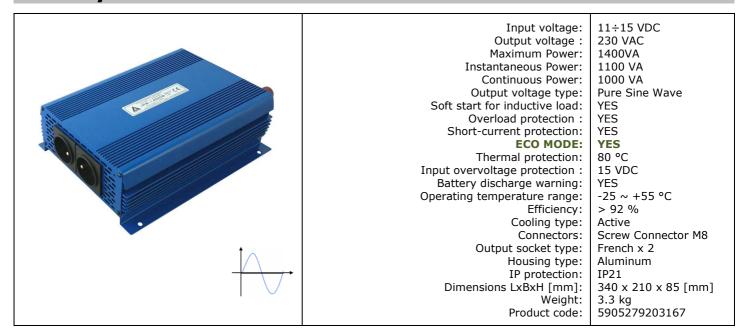

## DC / AC CONVERTER IPS-1400S 2G ECO MODE **12V / 230V PURE SINE WAVE II GENERATION**

**PURE SINE WAVE II GENERATION** is a converter which is equipped with an algorithm for a soft start of induction motors without the need for power to be oversized – ECO MODE

## **Best for powering:**

- Refrigerators, freezers, microwave ovens, motors, pumps, compressors and fans
- Drills, grinders, lawn mowers, vacuum cleaners
- Incandescent and LED lighting and fluorescent lamps
- Laptop chargers and USB, computers and computer monitors, TV
- Printers and cash registers
- Processor control of the shape and the output voltage
- Advanced algorithm for a soft start of induction motors, which guarantees a 100% start of the motors with power corresponding to continuous power of the converter
- Overload, short-circuit and thermal protection
- Auto restart with a motor soft start mode ideal for powering refrigerators and coolers
- Indication of too low and too high supply voltage and deep discharge of the battery Smart and smooth fan control
- High efficiency
- Low power consumption without load
- ECO MODE Ultra low power consumption in stand by mode input current 0.2A fully automatic load detection above 1W
- Guaranteed quality and reliability