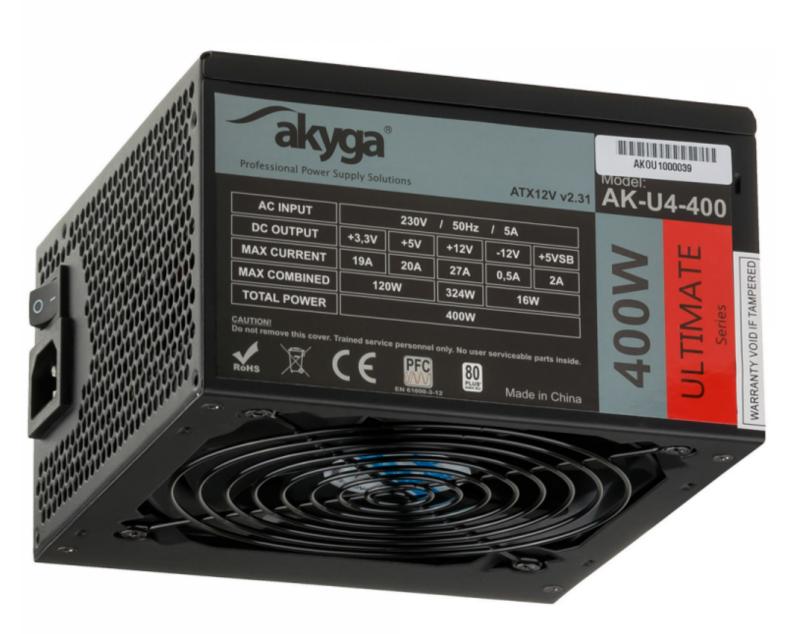

Model: AK-U4-400

Page **1/6** 

| Product code                            | AK-U4-400             |
|-----------------------------------------|-----------------------|
| Product type                            | Computer power supply |
| Format                                  | ATX 2.31              |
| Series                                  | Ultimate              |
| Supply voltage                          | 230 V                 |
| Power consumption                       | < 5 A                 |
| Efficiency                              | > 80 %                |
| 80 PLUS compatibility                   | Yes                   |
| Current on the +3.3V rail               | 19 A                  |
| Current on the +5V rail                 | 20 A                  |
| The combined power of $+3.3V$ and $+5V$ | 120 W                 |
| Current on the +12V rail                | 27 A                  |
| Maximum load on 12V line                | 324 W                 |
| Maximum power                           | 400 W                 |
| Mainboard Power Connector               | 20+4 pin              |
| Power connector ATX12V P4               | None                  |
| Power connector EPS12V 8 pin            | 1 pc ( 4 + 4 pin )    |
| Power connector PCI-E 6 pin             | 1 рс                  |
| Power connector PCI-E 6+2 pin           | 1 pc                  |
| Power connector PCI-E 8 pin             | None                  |
| Molex connector                         | 2 pcs                 |
| Mini-Molex connector                    | 1 pc                  |
| SATA connector                          | 6 pcs                 |
| PFC filter                              | Active                |
| Mechanical switch                       | Yes                   |
| Ground wire                             | Yes                   |
| OVP                                     | Yes                   |
| OCP                                     | Yes                   |
| OPP                                     | Yes                   |
| OTP                                     | Yes                   |
| SCP                                     | Yes                   |
| UVP                                     | Yes                   |
| Power supply connector                  | IEC C14               |
| Fan size                                | 120 mm                |
| Fan adjustments                         | Automatic             |
| Cable length                            | 45 - 75 cm            |
|                                         |                       |

## Nameplate

| Professional Power S                                                                                                                                                                                                                                                                                                                                                                 | upply Solu       | tions |        | AT     | X12V v2.31 | AK-U     | 4-40                                                                                                                                                                                                                                                                                                                                                                                                                                                                                                                                                                                                                                                                                                                                                                                                                                                                                                                                                                                                                                                                                                                                                                                                                                                                                                                                                                                                                                                                                                                                                                                                                                                                                                                                                                                                                                                                                                                                                                                                                                                                                                                           |
|--------------------------------------------------------------------------------------------------------------------------------------------------------------------------------------------------------------------------------------------------------------------------------------------------------------------------------------------------------------------------------------|------------------|-------|--------|--------|------------|----------|--------------------------------------------------------------------------------------------------------------------------------------------------------------------------------------------------------------------------------------------------------------------------------------------------------------------------------------------------------------------------------------------------------------------------------------------------------------------------------------------------------------------------------------------------------------------------------------------------------------------------------------------------------------------------------------------------------------------------------------------------------------------------------------------------------------------------------------------------------------------------------------------------------------------------------------------------------------------------------------------------------------------------------------------------------------------------------------------------------------------------------------------------------------------------------------------------------------------------------------------------------------------------------------------------------------------------------------------------------------------------------------------------------------------------------------------------------------------------------------------------------------------------------------------------------------------------------------------------------------------------------------------------------------------------------------------------------------------------------------------------------------------------------------------------------------------------------------------------------------------------------------------------------------------------------------------------------------------------------------------------------------------------------------------------------------------------------------------------------------------------------|
| AC INPUT                                                                                                                                                                                                                                                                                                                                                                             | 230V / 50Hz / 5A |       |        |        |            | ш        |                                                                                                                                                                                                                                                                                                                                                                                                                                                                                                                                                                                                                                                                                                                                                                                                                                                                                                                                                                                                                                                                                                                                                                                                                                                                                                                                                                                                                                                                                                                                                                                                                                                                                                                                                                                                                                                                                                                                                                                                                                                                                                                                |
| DC OUTPUT                                                                                                                                                                                                                                                                                                                                                                            | +3,3V            | +5V   | +12V   | -12V   | +5VSB      |          | -                                                                                                                                                                                                                                                                                                                                                                                                                                                                                                                                                                                                                                                                                                                                                                                                                                                                                                                                                                                                                                                                                                                                                                                                                                                                                                                                                                                                                                                                                                                                                                                                                                                                                                                                                                                                                                                                                                                                                                                                                                                                                                                              |
| MAX CURRENT                                                                                                                                                                                                                                                                                                                                                                          | 19A              | 20A   | 27A    | 0,5A   | 2A         |          |                                                                                                                                                                                                                                                                                                                                                                                                                                                                                                                                                                                                                                                                                                                                                                                                                                                                                                                                                                                                                                                                                                                                                                                                                                                                                                                                                                                                                                                                                                                                                                                                                                                                                                                                                                                                                                                                                                                                                                                                                                                                                                                                |
| MAX COMBINED                                                                                                                                                                                                                                                                                                                                                                         | 120W             |       | 324W   | 16W    |            | 0        | N                                                                                                                                                                                                                                                                                                                                                                                                                                                                                                                                                                                                                                                                                                                                                                                                                                                                                                                                                                                                                                                                                                                                                                                                                                                                                                                                                                                                                                                                                                                                                                                                                                                                                                                                                                                                                                                                                                                                                                                                                                                                                                                              |
| TOTAL POWER                                                                                                                                                                                                                                                                                                                                                                          | 400W             |       |        |        | ŏ          | - 3      |                                                                                                                                                                                                                                                                                                                                                                                                                                                                                                                                                                                                                                                                                                                                                                                                                                                                                                                                                                                                                                                                                                                                                                                                                                                                                                                                                                                                                                                                                                                                                                                                                                                                                                                                                                                                                                                                                                                                                                                                                                                                                                                                |
| AUTION!<br>The not remove this cover. The second s |                  |       | n anas | 75 803 | 2          | <b>U</b> | and the second s |