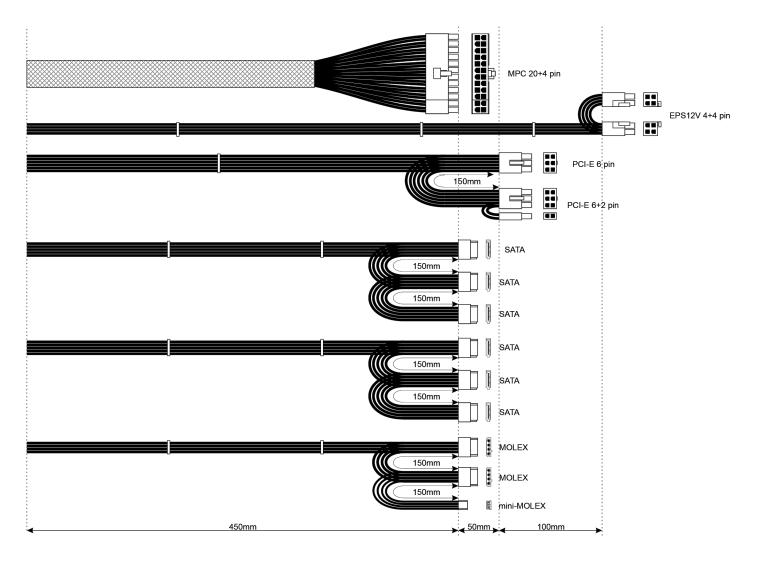

## Cable map

Model: AK-U4-400

Page **1/6** 

| Product code                            | AK-U4-400             |
|-----------------------------------------|-----------------------|
| Product type                            | Computer power supply |
| Format                                  | ATX 2.31              |
| Series                                  | Ultimate              |
| Supply voltage                          | 230 V                 |
| Power consumption                       | < 5 A                 |
| Efficiency                              | > 80 %                |
| 80 PLUS compatibility                   | Yes                   |
| Current on the +3.3V rail               | 19 A                  |
| Current on the +5V rail                 | 20 A                  |
| The combined power of $+3.3V$ and $+5V$ | 120 W                 |
| Current on the +12V rail                | 27 A                  |
| Maximum load on 12V line                | 324 W                 |
| Maximum power                           | 400 W                 |
| Mainboard Power Connector               | 20+4 pin              |
| Power connector ATX12V P4               | None                  |
| Power connector EPS12V 8 pin            | 1 pc ( 4 + 4 pin )    |
| Power connector PCI-E 6 pin             | 1 рс                  |
| Power connector PCI-E 6+2 pin           | 1 pc                  |
| Power connector PCI-E 8 pin             | None                  |
| Molex connector                         | 2 pcs                 |
| Mini-Molex connector                    | 1 pc                  |
| SATA connector                          | 6 pcs                 |
| PFC filter                              | Active                |
| Mechanical switch                       | Yes                   |
| Ground wire                             | Yes                   |
| OVP                                     | Yes                   |
| OCP                                     | Yes                   |
| OPP                                     | Yes                   |
| OTP                                     | Yes                   |
| SCP                                     | Yes                   |
| UVP                                     | Yes                   |
| Power supply connector                  | IEC C14               |
| Fan size                                | 120 mm                |
| Fan adjustments                         | Automatic             |
| Cable length                            | 45 - 75 cm            |
|                                         |                       |