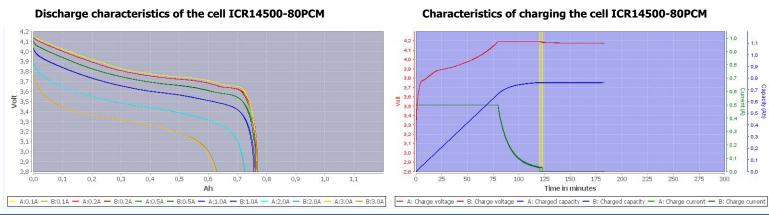

charge<br>Protection<br>Voltage     | on  | 4.325V ±0.025     |
|                                         | off | 4.075V ±0.025     |
| Over Discharge<br>Protection<br>Voltage | on  | 2.50V ±0.05       |
|                                         | off | 2.90V ±0.05       |
| Over Current Protection                 |     | ЗА                |

**External dimensions:** 







| High plus —  |  |
|--------------|--|
|              |  |
|              |  |
|              |  |
|              |  |
|              |  |
| tosts system |  |

PCM protects system (

The PCM system, which is mounted in a battery, protects it against overcharging, over-discharge, overload and short circuit. The use of PCM / PCB systems, BMS, becomes necessary to avoid damage to the cell as a result explosion or fire.



Characteristics of charging the cell ICR14500-80PCM