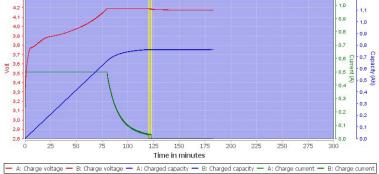

25     |
|                                         | off | 4.075V ±0.025     |
| Over Discharge<br>Protection<br>Voltage | on  | 2.50V ±0.05       |
|                                         | off | 2.90V ±0.05       |
| Over Current Protection                 |     | ЗА                |

**External dimensions:** 







| High plus —  |  |
|--------------|--|
|              |  |
|              |  |
|              |  |
|              |  |
|              |  |
| tosts system |  |

PCM protects system (

The PCM system, which is mounted in a battery, protects it against overcharging, over-discharge, overload and short circuit. The use of PCM / PCB systems, BMS, becomes necessary to avoid damage to the cell as a result explosion or fire.



Characteristics of charging the cell ICR14500-80PCM