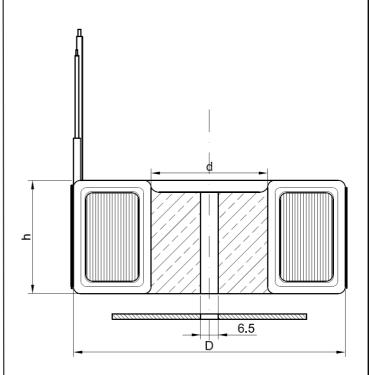

#### **DIMENSIONS:**

| Outer diameter (D): | 115mm  |
|---------------------|--------|
| Inner diameter (d): | 40mm   |
| Height (h):         | 65mm   |
| Weight:             | 2,5 kg |
| Leeds length:       | 250mm  |