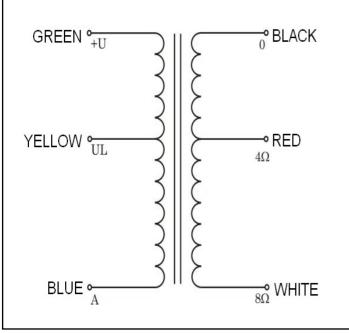

sformer is also available in stainless steel box potted EXPO version.

## **Technical Data:**

| Nominal power:                    | 40W             |
|-----------------------------------|-----------------|
| Nominal anode current:            | 250mA           |
| Frequency bandwidth (-3dB):       | 10Hz – 56kHz    |
| Secondary inductance:             | 4 i 8 Ω         |
| Primary Impedance:                | 3,0 kΩ          |
| Turns Ratio (Np:Ns): 27,39:1 (4Ω) | ), 19,36:1 (8Ω) |
| Primary Inductance Lp:            | 39,5H           |
| Primary Leakage Inductance Lsp:   | 10,88mH         |
| Total Primary DC Resistance:      | 85,4 Ω          |

| Core type:    | Toroidal             |
|---------------|----------------------|
| Intended for: | Single Ended, 43% UL |

## Wiring diagram:







#### **DIMENSIONS:**

| Outer diameter (D): | 115mm  |
|---------------------|--------|
| Inner diameter (d): | 40mm   |
| Height (h):         | 65mm   |
| Weight:             | 2,5 kg |
| Leeds length:       | 250mm  |