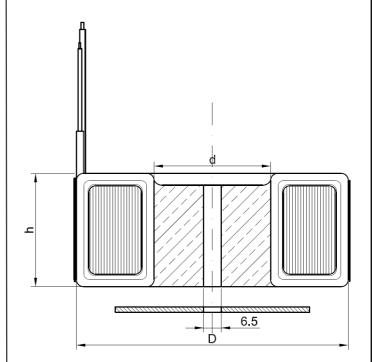

#### **DIMENSIONS:**

Outer diameter (D): 115mm
Inner diameter (d): 40mm
Height (h): 65mm
Weight: 2,6 kg
Leeds length: 250mm