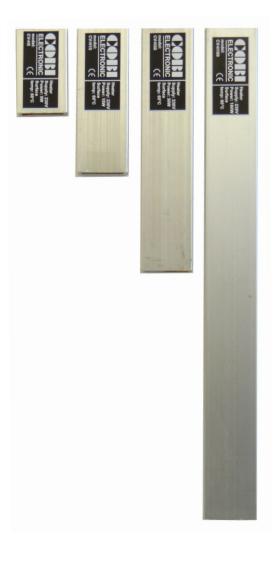

## HEATING ELEMENTS

Temperature limiter and self-regulation (PTC) Dynamic heating without electromagnetic interference Energy-saving and safe in operation Easy and quick to mounting Small dimensions

## Specifications

Surface temperature: 60°C Voltage supply: 230 V Heating element: thermistor PTC Heating body: aluminum profile Mounting: self-adhesive bottom Leads: 2x1,0mm2 isolated leads Operating temperature: -20...70°C Heating capacity: 5W, 15W, 30W, 100W Models (Heating capacity, dimensions): CV-H5 (5W, 21 x 35 x 5 mm) CV-H15 (15W, 21 x 60 x 5 mm) CV-H30 (30W, 21 x 100 x 5 mm) CV-H100 (100W, 21 x 200 x 5 mm)