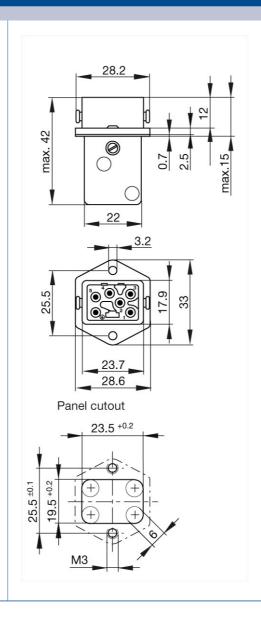

|
| Scope of delivery and accessories                                                                                              | 100 μισσο                                                                  |
| Scope of activery and accessories                                                                                              |                                                                            |



Accessories to order separately

safety brackets STASI 3, order no. 732 045-001



Industrial Connecting Solutions:Rectangular Connectors:Power Connectors (ST series):Panel-mounted connector:STASEI 5 grau/grey http://www.e-catalog.beldensolutions.com/link/57078-24228-256261-24351-24356-36012/en/conf/uistate

Picture

Drawing



## **Belden Deutschland GmbH**

Im Gewerbepark 2 58579 Schalksmühle Germany

Phone: +49 7127/14-1806 E-Mail: icos-sales@belden.com





The information published in the websites has been compiled as carefully as possible. It is subject to alteration without notice in technical as well as in price-related/commercial respect. The complete information and data were available on user documentation. Mandatory information can only be obtained by a concrete query.