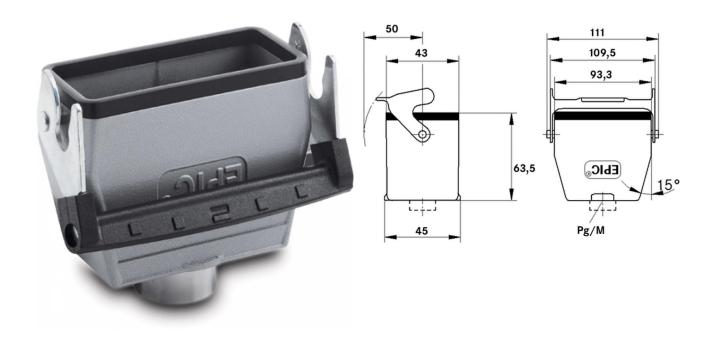

#### **Product features**

Cable coupler hood, low version Single lever Straight cable entry Versions with / without neck

### **Technical Data**

Material: Housing: powder-coated aluminium alloy, grey

Lever: zinc-plated steel

Sealing: NBR

Protection rating: IP 65 (latched)

Temperature range: -40°C to +100°C, short-term up to +125°C