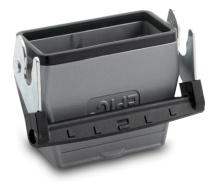

#### **Product features**

Cable coupler hood, low version Single lever Straight cable entry Versions with / without neck

### **Technical Data**

Material: Housing: powder-coated aluminium alloy, grey

Lever: zinc-plated steel

Sealing: NBR

Protection rating: IP 65 (latched)

Temperature range: -40°C to +100°C, short-term up to +125°C

### Note

Photographs are not to scale and do not represent detailed images of the respective products.