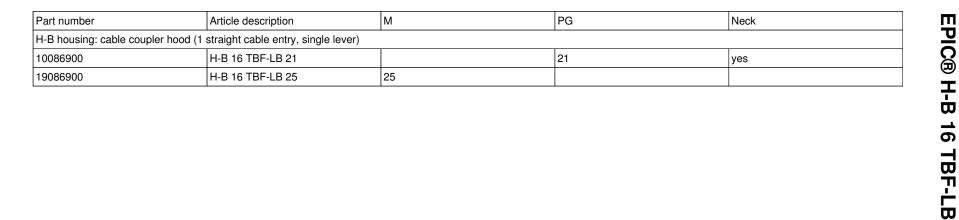

# **EPIC® H-B 16 TBF-LB**

Housing design H-B. The industry standard. The housing standard. Wide choice for all applications







Automation



Industrial machinery and plant engineering



Mechanical resistance



Robust



Waterproof

### **Application range**

Plant engineering Light & sound technology Plastics industry

#### **Product features**

Cable coupler hood, low version Single lever Straight cable entry Versions with / without neck

### **Technical Data**

Material: Housing: powder-coated aluminium alloy, grey

Lever: zinc-plated steel

Sealing: NBR

Protection rating: IP 65 (latched)

Temperature range: -40°C to +100°C, short-term up to +125°C

### Note

Photographs are not to scale and do not represent detailed images of the respective products.







# **EPIC® H-B 16 TBF-LB**