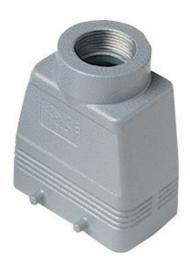

## **Product Sheet**

| Family                  | CH - CA and MH - MA enclosures                                  |
|-------------------------|-----------------------------------------------------------------|
| Version                 | metal version                                                   |
| Series                  | hoods for two levers                                            |
| Product type            | with 4 pegs                                                     |
| Туре                    | top entry                                                       |
|                         |                                                                 |
| IP degree of protection | IP66 (EN 60529) and IP69K (DIN 40050 - 9) degree of protection. |
| Cable entry             | M20                                                             |
| Fixing centre distance  | size "57.27"                                                    |
| Material                | metal                                                           |
| Barcode EAN13           | 8015747055666                                                   |