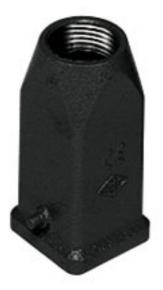

## **Product Sheet**

| Part Number: | CKAW 03 V |
|--------------|-----------|
|              |           |

| Family       | CK and MK enclosures    |
|--------------|-------------------------|
| Version      | aggressive environments |
| Series       | hoods for single lever  |
| Product type | with 2 pegs             |
| Туре         | top entry               |

| IP degree of protection | IP44 (EN 60529) degree of protection, IP66/67 degree of protection with CKR 65 kit or CKR 65 D kit. |
|-------------------------|-----------------------------------------------------------------------------------------------------|
| Cable entry             | Pg11                                                                                                |
| Fixing centre distance  | size "21.21"                                                                                        |
| Material                | metal                                                                                               |
| Barcode EAN13           | 8015747027410                                                                                       |