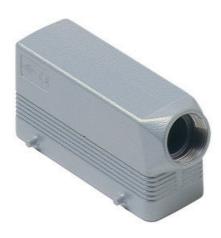

## **Product Sheet**

Part Number: CAO 24.29

| Family                  | CH - CA and MH - MA enclosures                                  |
|-------------------------|-----------------------------------------------------------------|
| Version                 | metal version                                                   |
| Series                  | hoods for two levers                                            |
| Product type            | with 4 pegs                                                     |
| Туре                    | side entry                                                      |
| Execution               | high construction                                               |
|                         |                                                                 |
| IP degree of protection | IP66 (EN 60529) and IP69K (DIN 40050 - 9) degree of protection. |
| Cable entry             | Pg29                                                            |
| Fixing centre distance  | size "104.27"                                                   |
| Material                | metal                                                           |
| Barcode EAN13           | 8015747006545                                                   |