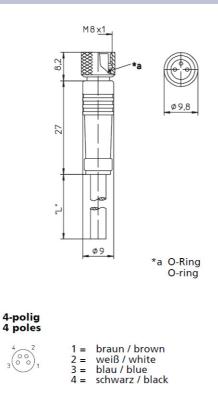

## **Product information RKMV - RKMV 4-225/2 M**

| Industrial Connecting Solutions: Circular Connectors: M8 - M12 Connectors: M8 Connectors: Overmolded single ended M8 cord sets: female connector: Standard Types, with threaded joint or snap-in |                                                                                                                                                                                                            |  |
|--------------------------------------------------------------------------------------------------------------------------------------------------------------------------------------------------|------------------------------------------------------------------------------------------------------------------------------------------------------------------------------------------------------------|--|
| joint:RKMV                                                                                                                                                                                       |                                                                                                                                                                                                            |  |
| http://e-catalog.hirschmann.com/link/57078-24228-256281-256292-256303-250526-250528-251194/en/RKMV4_225_0200/uistate                                                                             |                                                                                                                                                                                                            |  |
| Name                                                                                                                                                                                             | RKMV                                                                                                                                                                                                       |  |
|                                                                                                                                                                                                  |                                                                                                                                                                                                            |  |
|                                                                                                                                                                                                  |                                                                                                                                                                                                            |  |
|                                                                                                                                                                                                  | Cordsets, single-ended, for actuator/sensors and distribution boxes, M8 female connector, straight, with self-locking threaded joint and molded cable, 4 poles, PUR jacket, halogen free, black, 2 meters. |  |
| Delivery informations                                                                                                                                                                            |                                                                                                                                                                                                            |  |
| Availability                                                                                                                                                                                     | available                                                                                                                                                                                                  |  |
| Product description                                                                                                                                                                              |                                                                                                                                                                                                            |  |
| Туре                                                                                                                                                                                             | RKMV 4-225/2 M                                                                                                                                                                                             |  |
| Order No.                                                                                                                                                                                        | 28383                                                                                                                                                                                                      |  |
| Description                                                                                                                                                                                      | Cordsets, single-ended, for actuator/sensors and distribution boxes, M8 female connector, straight, with self-locking threaded joint and molded cable, 4 poles, PUR jacket, halogen free, black, 2 meters. |  |
| Note                                                                                                                                                                                             | The application of these products in harsh environments should always be checked before use.                                                                                                               |  |
| Number of contacts                                                                                                                                                                               | 4                                                                                                                                                                                                          |  |
| Color of housing                                                                                                                                                                                 | black translucent                                                                                                                                                                                          |  |
| Product characteristics                                                                                                                                                                          | Vibration resistance, Drag chains, Oil resistance                                                                                                                                                          |  |
| Classification                                                                                                                                                                                   |                                                                                                                                                                                                            |  |
| Belden brand                                                                                                                                                                                     | Lumberg-Automation                                                                                                                                                                                         |  |
| Mechanical data                                                                                                                                                                                  |                                                                                                                                                                                                            |  |
| Type of plug-in contact                                                                                                                                                                          | Female connector                                                                                                                                                                                           |  |
| Design of housing                                                                                                                                                                                | straight                                                                                                                                                                                                   |  |
| Thread                                                                                                                                                                                           | M8                                                                                                                                                                                                         |  |
| Design of electrical connection                                                                                                                                                                  | connector M8                                                                                                                                                                                               |  |
| LED display present                                                                                                                                                                              | ×                                                                                                                                                                                                          |  |
| Environmental conditions                                                                                                                                                                         |                                                                                                                                                                                                            |  |
| Environmental temperature                                                                                                                                                                        | -40 °C 90 °C                                                                                                                                                                                               |  |
| Degree of protection (IP), mounted                                                                                                                                                               | IP67 / IP69K                                                                                                                                                                                               |  |
| Pollution degree                                                                                                                                                                                 | 3                                                                                                                                                                                                          |  |
| Materials                                                                                                                                                                                        |                                                                                                                                                                                                            |  |
| Housing material / Molded body                                                                                                                                                                   | TPU                                                                                                                                                                                                        |  |
| Contact bearer material                                                                                                                                                                          | PA/TPU                                                                                                                                                                                                     |  |
| Contact material                                                                                                                                                                                 | CuZn                                                                                                                                                                                                       |  |
| Contact material - Surface refinement                                                                                                                                                            | pre-nickeled and 0.8 microns gold-plated                                                                                                                                                                   |  |
| Knurled screw / nut material                                                                                                                                                                     | CuZn, nickel-plated                                                                                                                                                                                        |  |
| Sealing material                                                                                                                                                                                 | FKM                                                                                                                                                                                                        |  |
| Electrical data                                                                                                                                                                                  |                                                                                                                                                                                                            |  |
| Contact resistance                                                                                                                                                                               | ≤5 mΩ                                                                                                                                                                                                      |  |
| Rated current In                                                                                                                                                                                 | 4 A at 40°C                                                                                                                                                                                                |  |
| Nominal voltage                                                                                                                                                                                  | 30 V                                                                                                                                                                                                       |  |
| Rated voltage                                                                                                                                                                                    | 36 V                                                                                                                                                                                                       |  |
| Test voltage                                                                                                                                                                                     | 0.8 kV eff./60 s                                                                                                                                                                                           |  |
| Insulation resistance                                                                                                                                                                            | >1 GΩ                                                                                                                                                                                                      |  |
| Approvals Approvals                                                                                                                                                                              |                                                                                                                                                                                                            |  |
| Approvais<br>Cable                                                                                                                                                                               | UL                                                                                                                                                                                                         |  |
| Cable length                                                                                                                                                                                     | 2 m                                                                                                                                                                                                        |  |
| ousio iongin                                                                                                                                                                                     | <b>2</b> ···                                                                                                                                                                                               |  |

| Industrial Connecting Solutions: Circular Connectors: M8 - M12 Connectors: M8 Connectors: Overmolded single ended M8 cord sets: female connector: Standard Types, with threaded joint or snap-in |                                 |  |
|--------------------------------------------------------------------------------------------------------------------------------------------------------------------------------------------------|---------------------------------|--|
| joint:RKMV                                                                                                                                                                                       |                                 |  |
| http://e-catalog.hirschmann.com/link/57078-24228-256281-256292-256303-250526-250528-251194/en/RKMV4_225_0200/uistate                                                                             |                                 |  |
| Cable number                                                                                                                                                                                     | 225                             |  |
| Cable description                                                                                                                                                                                | Cable for sensors and actuators |  |
| Color of jacket                                                                                                                                                                                  | black                           |  |
| Material of outer jacket                                                                                                                                                                         | PUR                             |  |
| Without halogens as in EN 50267-2-3                                                                                                                                                              | ✓                               |  |
| shielded                                                                                                                                                                                         | ×                               |  |
| welding spark proof                                                                                                                                                                              | ×                               |  |
| Outer diameter of the cable                                                                                                                                                                      | 4.7 mm                          |  |
| Number of conductors                                                                                                                                                                             | 4                               |  |
| Cable design                                                                                                                                                                                     | 4 x 0.34 mm <sup>2</sup>        |  |
| Conductor design                                                                                                                                                                                 | 43 x 0.10 mm                    |  |
| Flame resistant according to standard                                                                                                                                                            | yes                             |  |
| Picture                                                                                                                                                                                          |                                 |  |

Drawing