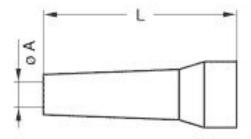

#### **Dimensions**

|     | А    | L    |
|-----|------|------|
| mm. | 5.7  | 34   |
| in. | 0,22 | 1,34 |