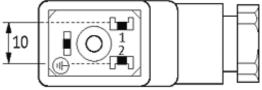

## Illustration

stay connected

Height: 31 mm

Product may differ from Image

## **Approvals**

| Form                          |                                          |
|-------------------------------|------------------------------------------|
| Form                          | 29565                                    |
| Technical Data                |                                          |
| Operating voltage             | 24 V AC/DC ±10 %                         |
| Operating current per contact | max. 1.5 A                               |
| Connection cross section      | 0.51.5 mm <sup>2</sup>                   |
| Sealing range (cable Ø)       | 68 mm                                    |
| Locking of ports              | M3 (recommended torque 0.4 Nm)           |
| Compression gland             | M16 × 1.5 mm                             |
| Contact figure                | Cable outlet can be turned in 180° steps |
| Protection                    | IP65 inserted and tightened              |
| General data                  |                                          |
| Temperature range             | -40+60 °C                                |
| Commercial data               |                                          |
| country of origin             | HU                                       |
| customs tariff number         | 85369010                                 |
| minimum order quantity        | 1                                        |