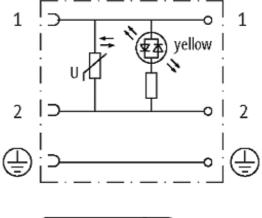

## **Approvals**

| Form                          |                                          |
|-------------------------------|------------------------------------------|
| Form                          | 29565                                    |
| Technical Data                |                                          |
| Operating voltage             | 24 V AC/DC ±10 %                         |
| Operating current per contact | max. 1.5 A                               |
| Connection cross section      | 0.51.5 mm <sup>2</sup>                   |
| Sealing range (cable Ø)       | 68 mm                                    |
| Locking of ports              | M3 (recommended torque 0.4 Nm)           |
| Compression gland             | M16 × 1.5 mm                             |
| Contact figure                | Cable outlet can be turned in 180° steps |
| Protection                    | IP65 inserted and tightened              |
| General data                  |                                          |
| Temperature range             | -40+60 °C                                |
| Commercial data               |                                          |
| country of origin             | HU                                       |
| customs tariff number         | 85369010                                 |
| minimum order quantity        | 1                                        |