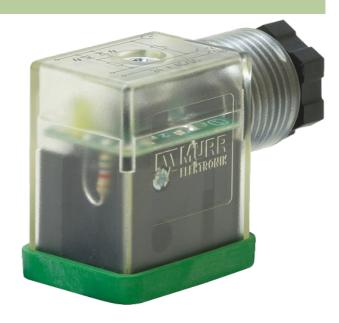

## SVS ECO LED VALVE PLUG FORM B 10 MM LED VDR 24V

2+PE field-wireable M16x1.5

Form B (10 mm) 24 V AC/DC with LED and VDR metric

## Illustration

stay connected

Height: 31 mm

Product may differ from Image