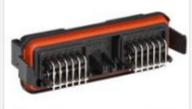

## 24 Pin DTM Series PCB Header

DTM13-12PA-12PB-R008 is a compact, 24 pin PCB enclosure header that accepts Deutsch DTM series 12 contact plugs. The header has 2 integral 12 contact receptacles, one each of A and B key styles, molded in to the face of the device. When assembled, the precision engineering and thick silicone gasket form a positive, weathertight seal that protects internal components against harsh environmental conditions.

The DTM13-12PA-12PB-R008 header fits in a variety of enclosures for design and engineering flexibility.