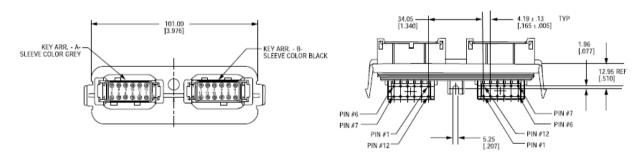

## 24 Pin DTM Series PCB Header

DTM13-12PA-12PB-R008 is a compact, 24 pin PCB enclosure header that accepts Deutsch DTM series 12 contact plugs. The header has 2 integral 12 contact receptacles, one each of A and B key styles, molded in to the face of the device. When assembled, the precision engineering and thick silicone gasket form a positive, weathertight seal that protects internal components against harsh environmental conditions.

## 24 WAY RECEPTACLE FOR DEUTSCH ENCLOSURE

The header will accommodate applications up to 24 contacts, and the keyed connectors provide a positive, consistent connection.

Precision manufacture and thick silicone seals provide a weathertight seal even under adverse conditions.