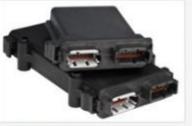

## 24 Pin DTM Series PCB Header

DTM13-12PA-12PB-R008 is a compact, 24 pin PCB enclosure header that accepts Deutsch DTM series 12 contact plugs. The header has 2 integral 12 contact receptacles, one each of A and B key styles, molded in to the face of the device. When assembled, the precision engineering and thick silicone gasket form a positive, weathertight seal that protects internal components against harsh environmental conditions.

## 24 WAY RECEPTACLE FOR DEUTSCH ENCLOSURE

The header will accommodate applications up to 24 contacts, and the keyed connectors provide a positive, consistent connection.

Precision manufacture and thick silicone seals provide a weathertight seal even under adverse conditions.