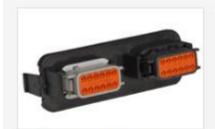

## 24 Pin DTM Series PCB Header

DTM13-12PA-12PB-R008 is a compact, 24 pin PCB enclosure header that accepts Deutsch DTM series 12 contact plugs. The header has 2 integral 12 contact receptacles, one each of A and B key styles, molded in to the face of the device. When assembled, the precision engineering and thick silicone gasket form a positive, weathertight seal that protects internal components against harsh environmental conditions.

The DTM13-12PA-12PB-R008 header fits in a variety of enclosures for design and engineering flexibility.