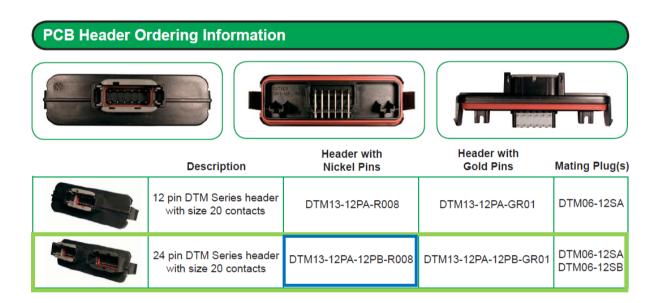

## DTM13-12PA-12PB-R008

## PCB Header-24 Contact-2x12 DTM Receptacles-A and B

## 24 Pin DTM Series PCB Header

DTM13-12PA-12PB-R008 is a compact, 24 pin PCB enclosure header that accepts Deutsch DTM series 12 contact plugs. The header has 2 integral 12 contact receptacles, one each of A and B key styles, molded in to the face of the device. When assembled, the precision engineering and thick silicone gasket form a positive, weathertight seal that protects internal components against harsh environmental conditions.

The DTM13-12PA-12PB-R008 header fits in a variety of enclosures for design and engineering flexibility.