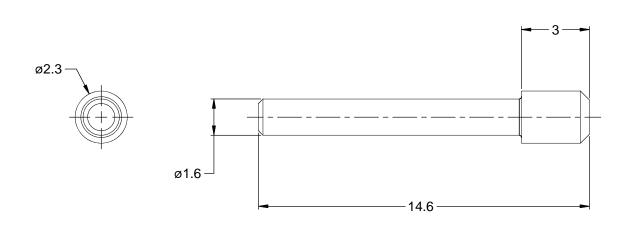

NOTES: UNLESS OTHERWISE SPECIFIED

1. MATERIAL: THERMOPLASTIC; RoHS COMPLIANT

2. COLOR: WHITE

3. CONTACT SIZE: 20

4. FITS "ATM" SERIES CONNECTORS

5. ALL DIMENSIONS ARE FOR REFERENCE USE ONLY.

|                                                                                                   | AT13-2                        | AT13-204-2005<br>PART NUMBER                                                                                                                                                                                                                                         |                                   |             |                                                                |               |             |       |
|---------------------------------------------------------------------------------------------------|-------------------------------|----------------------------------------------------------------------------------------------------------------------------------------------------------------------------------------------------------------------------------------------------------------------|-----------------------------------|-------------|----------------------------------------------------------------|---------------|-------------|-------|
|                                                                                                   | PART N                        |                                                                                                                                                                                                                                                                      |                                   | DESCRIPTION |                                                                |               |             | ITEM  |
| QUANTITY                                                                                          | JANTITY MATERIALS LIST        |                                                                                                                                                                                                                                                                      |                                   |             |                                                                |               |             |       |
| UNLESS OTHERWISE SPECIFIED  1) All dimensions are in metric(mm).                                  |                               | SIGNATUR                                                                                                                                                                                                                                                             | RES DATE CINE Systems Corporation |             |                                                                |               |             |       |
| Tolerances are a     PL DEC +0.30                                                                 | as follows:                   | D.PARK                                                                                                                                                                                                                                                               | S                                 | 08/06/13    | SINE Systems Corporation  A Subsidiary of Amphenol Corporation |               |             |       |
| 2 PL DEC ±0.30<br>2 PL DEC ±0.15<br>3 PL DEC ±0.08                                                | Fractions ±1/64<br>Angles ±1° | CHECKED:                                                                                                                                                                                                                                                             |                                   |             |                                                                |               |             | ation |
| 3) Note reference =  \( \times \)  MATERIAL SPECIFICATIONS:  PROCESS SPECIFICATIONS:  NEXT ASS'Y: |                               | ENGINEER:                                                                                                                                                                                                                                                            |                                   |             | 44724 Morley Drive Clinton Township, MI 48036                  |               |             |       |
|                                                                                                   |                               | APPROVAL:                                                                                                                                                                                                                                                            |                                   |             | _ Clinton Township, Wi 40030                                   |               |             |       |
|                                                                                                   |                               | CUSTOMER:                                                                                                                                                                                                                                                            |                                   |             | SEAL, PLUG,<br>SIZE 20, ATM SERIES                             |               |             |       |
|                                                                                                   |                               | THIS DRAWING IS SUPPLIED FOR INFORMATION ONLY. DESIGN FEATURES, SPECIFICATIONS AND PERFORMANCE DATA SHOWN HEREON ARE THE PROPERTY OF THE AMPHENOL CORPORATION. NO RIGHTS OF REPRODUCTION ARE IMPLIED. ALL DIMENSIONS ARE SUBJECT TO NORMAL MANUFACTURING VARIATIONS. |                                   |             |                                                                |               |             |       |
|                                                                                                   |                               |                                                                                                                                                                                                                                                                      |                                   | A -         | _   C-                                                         | AT13-204-2005 | A3          |       |
|                                                                                                   |                               |                                                                                                                                                                                                                                                                      |                                   | SCALE: NONE | E                                                              | SHEET 1       | of <b>1</b> |       |