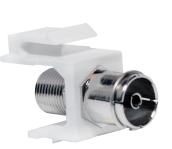

## Keystone module IEC female > F female

Part no.: NK0020

## **Technical Features**

Suitable for Standard Keystone Panels and Outlets

Snap-in Mounting, Easy Installation

Nickel-plated Contact, Thermoplastic Housing

Length in front of the panel: 10.6 mm

For Keystone ports with 19.2 x 14.9 mm

Dimensions: 27.8 x 16.3 x 22.3 mm

Color: White