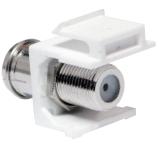

## Keystone module IEC female > F female

Part no.: NK0020

## **Technical Features**

Suitable for Standard Keystone Panels and Outlets

Snap-in Mounting, Easy Installation

Nickel-plated Contact, Thermoplastic Housing

Length in front of the panel: 10.6 mm

For Keystone ports with 19.2 x 14.9 mm

Dimensions: 27.8 x 16.3 x 22.3 mm

Color: White