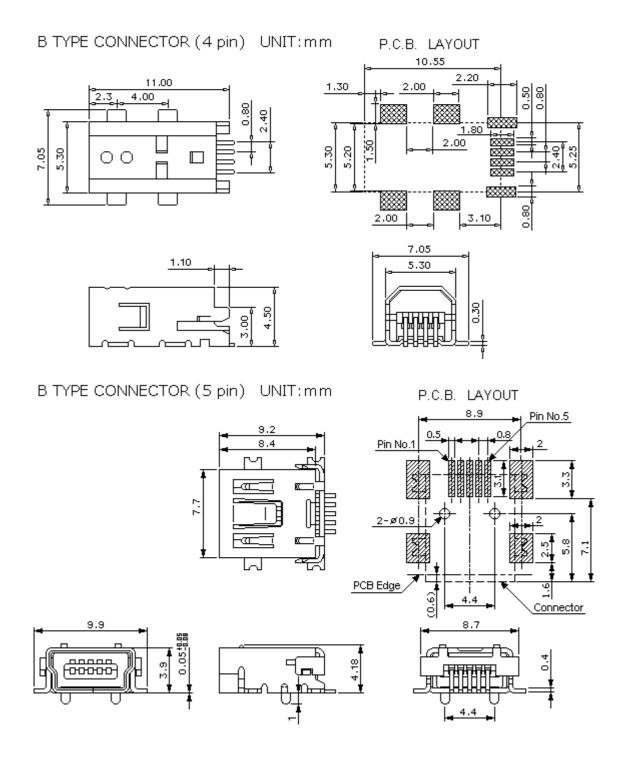

# **DIMENSIONS (UNIT:mm)**

**ESB 3A101211Z** 

**ESB 37** 

A TYPE CONNECTOR (4PIN)

B TYPE CONNECTOR (4PIN)

B TYPE CONNECTOR (5PIN)

B TYPE CONNECTOR (5PIN, T/H)

C TYPE CONNECTOR (5PIN)