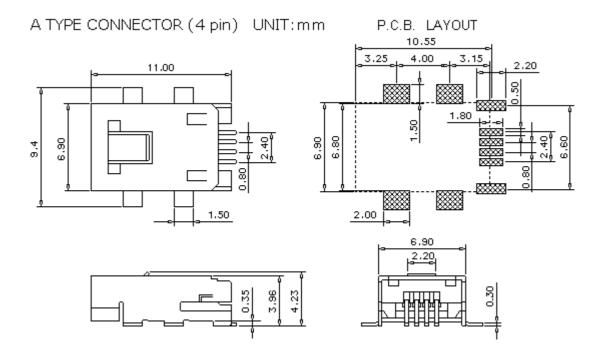

# **DIMENSIONS (UNIT:mm)**

**ESB 3A101211Z** 

**ESB 37** 

A TYPE CONNECTOR (4PIN)

B TYPE CONNECTOR (4PIN)

B TYPE CONNECTOR (5PIN)

B TYPE CONNECTOR (5PIN, T/H)

C TYPE CONNECTOR (5PIN)