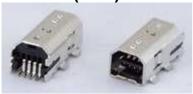

# **DIMENSIONS (UNIT:mm)**

**ESB 3A101211Z** 

**ESB 37** 

A TYPE CONNECTOR (4PIN)

B TYPE CONNECTOR (4PIN)

B TYPE CONNECTOR (5PIN)

B TYPE CONNECTOR (5PIN, T/H)

C TYPE CONNECTOR (5PIN)

ESB3A101211Z UNIT:mm

Connection Style: Ultra Small size USB Straight Type.

ESB37 UNIT:mm

Connection Style: Mini B Straight type.