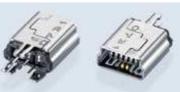

# **DIMENSIONS (UNIT:mm)**

**ESB 3A101211Z** 

**ESB 37** 

A TYPE CONNECTOR (4PIN)

B TYPE CONNECTOR (4PIN)

B TYPE CONNECTOR (5PIN)

B TYPE CONNECTOR (5PIN, T/H)

C TYPE CONNECTOR (5PIN)

ESB3A101211Z UNIT:mm

Connection Style: Ultra Small size USB Straight Type.

ESB37 UNIT:mm

Connection Style: Mini B Straight type.