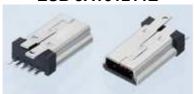

# **DIMENSIONS (UNIT:mm)**

**ESB 3A101211Z** 

**ESB 37** 

A TYPE CONNECTOR (4PIN)

B TYPE CONNECTOR (4PIN)

B TYPE CONNECTOR (5PIN)

B TYPE CONNECTOR (5PIN, T/H)

C TYPE CONNECTOR (5PIN)

ESB3A101211Z UNIT:mm

Connection Style: Ultra Small size USB Straight Type.

ESB37 UNIT:mm

Connection Style: Mini B Straight type.