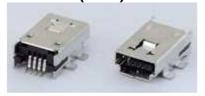

# **DIMENSIONS (UNIT:mm)**

**ESB 3A101211Z** 

**ESB 37** 

A TYPE CONNECTOR (4PIN)

B TYPE CONNECTOR (4PIN)

B TYPE CONNECTOR (5PIN)

B TYPE CONNECTOR (5PIN, T/H)

C TYPE CONNECTOR (5PIN)

ESB3A101211Z UNIT:mm

Connection Style: Ultra Small size USB Straight Type.

ESB37 UNIT:mm

Connection Style: Mini B Straight type.