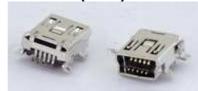

# **DIMENSIONS (UNIT:mm)**

**ESB 3A101211Z** 

**ESB 37** 

A TYPE CONNECTOR (4PIN)

B TYPE CONNECTOR (4PIN)

B TYPE CONNECTOR (5PIN)

B TYPE CONNECTOR (5PIN, T/H)

C TYPE CONNECTOR (5PIN)

ESB3A101211Z UNIT:mm

Connection Style: Ultra Small size USB Straight Type.

ESB37 UNIT:mm

Connection Style: Mini B Straight type.