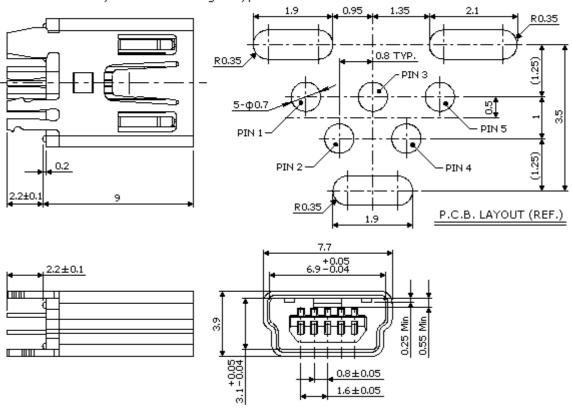

# **DIMENSIONS (UNIT:mm)**

**ESB 3A101211Z** 

**ESB 37** 

A TYPE CONNECTOR (4PIN)

B TYPE CONNECTOR (4PIN)

B TYPE CONNECTOR (5PIN)

B TYPE CONNECTOR (5PIN, T/H)

C TYPE CONNECTOR (5PIN)

ESB3A101211Z UNIT:mm

Connection Style: Ultra Small size USB Straight Type.

ESB37 UNIT:mm

Connection Style: Mini B Straight type.