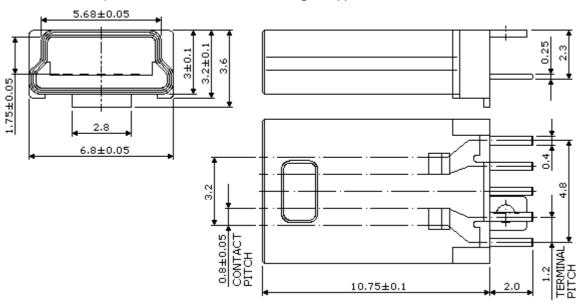

# **DIMENSIONS (UNIT:mm)**

**ESB 3A101211Z** 

**ESB 37** 

A TYPE CONNECTOR (4PIN)

B TYPE CONNECTOR (4PIN)

B TYPE CONNECTOR (5PIN)

B TYPE CONNECTOR (5PIN, T/H)

C TYPE CONNECTOR (5PIN)

ESB3A101211Z UNIT:mm

Connection Style: Ultra Small size USB Straight Type.

ESB37 UNIT:mm

Connection Style: Mini B Straight type.