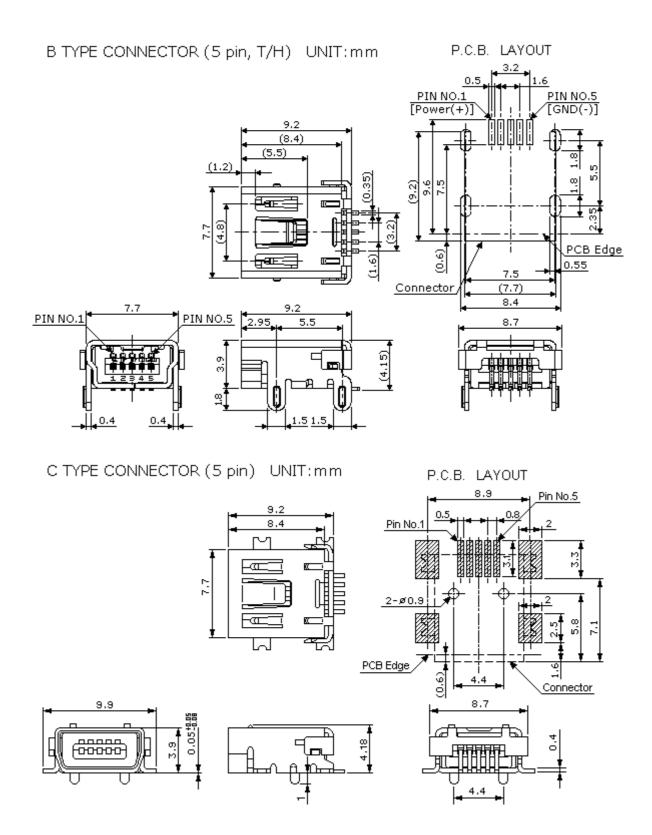

# **DIMENSIONS (UNIT:mm)**

**ESB 3A101211Z** 

**ESB 37** 

A TYPE CONNECTOR (4PIN)

B TYPE CONNECTOR (4PIN)

B TYPE CONNECTOR (5PIN)

B TYPE CONNECTOR (5PIN, T/H)

C TYPE CONNECTOR (5PIN)