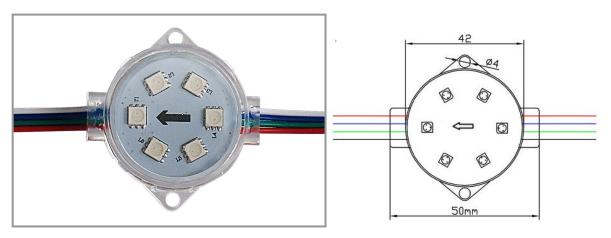

## **Mechanical Dimensions** (Unit:mm)

### **Electrical Parameters**

| Working Voltage        | 12V                     | Outlook<br>Dimension | Round Diameter 50mm              |
|------------------------|-------------------------|----------------------|----------------------------------|
| Max. Power Consumption | 1.5W/pcs                | LED Q'ty             | 6pcs*20 per string or Customized |
| Driven Method          | Constant Current Driven | LED Type             | SMD5050RGB                       |
| Working Temperature    | -20℃~50℃                | Signal Transfer      | WS2811S: Series Transfer         |
| Lifespan               | >10000 Hours            |                      |                                  |