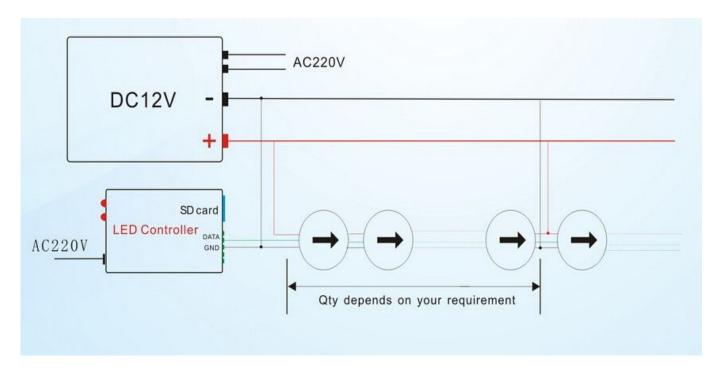

## **Mechanical Dimensions** (Unit:mm)



### **Electrical Parameters**

| Working Voltage        | 12V                     | Outlook<br>Dimension | Round Diameter 50mm              |
|------------------------|-------------------------|----------------------|----------------------------------|
| Max. Power Consumption | 1.5W/pcs                | LED Q'ty             | 6pcs*20 per string or Customized |
| Driven Method          | Constant Current Driven | LED Type             | SMD5050RGB                       |
| Working Temperature    | -20℃~50℃                | Signal Transfer      | WS2811S: Series Transfer         |
| Lifespan               | >10000 Hours            |                      |                                  |



# F50 Pixel Light Specifications

# **Wire Connection**