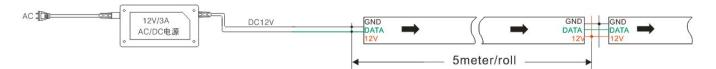

applied to hotel, KTV entertainment place for interior decorative lighting, etc.

Working Voltage: DC12V

IC Type: WS2811S IC Quantity: 20pcs/Meter LED Type: SMD5050 RGB LED Quantity: 60LEDs/Meter

Working Current: 1.2A/Meter

Width: 10mm Length: 5 Meters per Reel

Max. Power: 14.4W/Meter Viewing angle: ≥140°C Circuit board: Double FPCB FPCB Color: White/Black

Package: Anti-static plastic bag

Weight: 240g(Silicone Glue) 100g(Bare board) 200g(Silicone Tube)

IP Grade: IP20/IP60/IP65

Working Temperature:  $-40^{\circ}\text{C} \sim 60^{\circ}\text{C}$ Storage temperature:  $-50^{\circ}\text{C} \sim 80^{\circ}\text{C}$ 

Lifespan: 50000 Hours

Terminal connectors: 3pin Connector

#### II. Glowing Effect





## HC-T12V-20L-60LED

## **Specification**

### III. Distribution wiring diagram