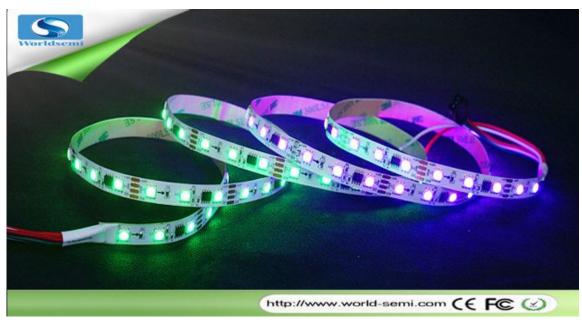

bling length (no more than 10 meters), and the voltage of transmission line.

• Widely applied to hotel, KTV entertainment place for interior decorative lighting, etc.

Working Voltage: DC12V

IC Type: WS2811S IC Quantity: 20pcs/Meter LED Type: SMD5050 RGB LED Quantity: 60LEDs/Meter

Working Current: 1.2A/Meter

Width: 10mm Length: 5 Meters per Reel

Max. Power: 14.4W/Meter Viewing angle: ≥140°C Circuit board: Double FPCB FPCB Color: White/Black

Package: Anti-static plastic bag

Weight: 240g(Silicone Glue) 100g(Bare board) 200g(Silicone Tube)

IP Grade: IP20/IP60/IP65

Working Temperature:  $-40^{\circ}\text{C} \sim 60^{\circ}\text{C}$ Storage temperature:  $-50^{\circ}\text{C} \sim 80^{\circ}\text{C}$ 

Lifespan: 50000 Hours

Terminal connectors: 3pin Connector

#### II. Glowing Effect





## HC-T12V-20L-60LED

## **Specification**

### III. Distribution wiring diagram