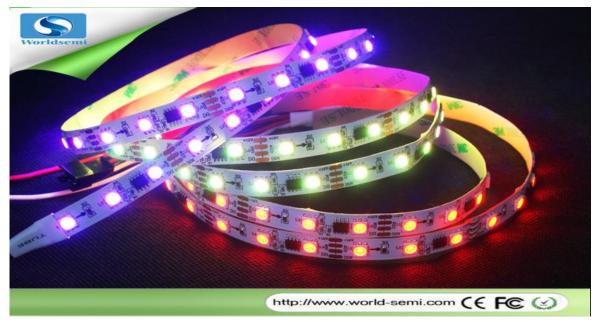

ower wires should be based on the actual maximum current, power, and its cabling length (no more than 10 meters), and the voltage of transmission line.

• Widely applied to hotel, KTV entertainment place for interior decorative lighting, etc.

Working Voltage: DC12V IC Type: WS2811S IC Quantity: 16pcs/Meter LED Type: SMD5050 RGB LED Quantity: 48LEDs/Meter Working Current: 0.96A/Meter Width: 10mm Length: 5 Meters per Reel Max. Power: 11.52W/Meter Viewing angle: ≥140°C Circuit board: Double FPCB FPCB Color: White/Black Package: Anti-static plastic bag Weight: 225g(Silicone Glue) 95g(Bare board) 185g(Silicone Tube) IP Grade: IP20/IP60/IP65 Working Temperature: -40°C ~ 60°C Storage temperature: -50°C ~ 80°C Lifespan: 50000 Hours Terminal connectors: 3pin Connector

### **II. Glowing Effect**



http://www.world-semi.com



# HC-T12V-16L-48LED Specification

### III. Distribution wiring diagram