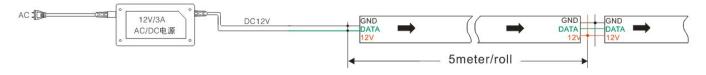

meters), and the voltage of transmission line.

• Widely applied to hotel, KTV entertainment place for interior decorative lighting, etc.

Working Voltage: DC12V IC Type: WS2811S IC Quantity: 16pcs/Meter LED Type: SMD5050 RGB LED Quantity: 48LEDs/Meter Working Current: 0.96A/Meter Width: 10mm Length: 5 Meters per Reel Max. Power: 11.52W/Meter Viewing angle: ≥140°C Circuit board: Double FPCB FPCB Color: White/Black Package: Anti-static plastic bag Weight: 225g(Silicone Glue) 95g(Bare board) 185g(Silicone Tube) IP Grade: IP20/IP60/IP65 Working Temperature: -40°C ~ 60°C Storage temperature: -50°C ~ 80°C Lifespan: 50000 Hours Terminal connectors: 3pin Connector

### **II. Glowing Effect**



http://www.world-semi.com



# HC-T12V-16L-48LED Specification

### III. Distribution wiring diagram