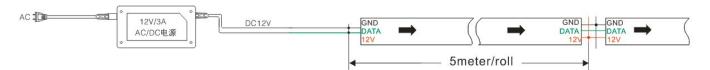

ment place for interior decorative lighting, etc.

Working Voltage: DC12V

IC Type: WS2811S

LED Type: SMD5050 RGB

IC Quantity: 10pcs/Meter

LED Quantity: 30LEDs/Meter

Working Current: 0.6A/Meter

Width: 10mm Length: 5 Meters per Reel

Max. Power: 7.2W/Meter Viewing angle: ≥140°C Circuit board: Double FPCB FPCB Color: White/Black

Package: Anti-static plastic bag

Weight: 220g(Silicone Glue) 90g(Bare board) 180g(Silicone Tube)

IP Grade: IP20/IP60/IP65

Working Temperature:  $-40^{\circ}\text{C} \sim 60^{\circ}\text{C}$ Storage temperature:  $-50^{\circ}\text{C} \sim 80^{\circ}\text{C}$ 

Lifespan: 50000 Hours

Terminal connectors: 3pin Connector

#### **II. Glowing Effect**



http://www.world-semi.com



## HC-T12V-10L-30LED

## **Specification**

### III. Distribution wiring diagram