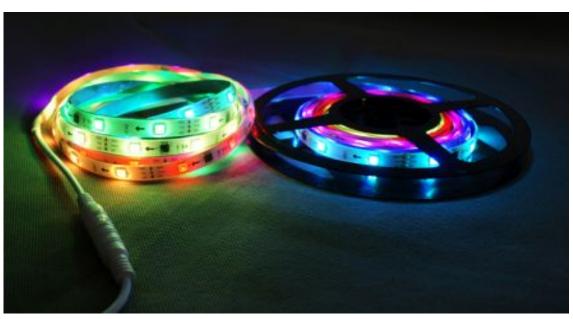

length (no more than 10 meters), and the voltage of transmission line.

• Widely applied to hotel, KTV entertainment place for interior decorative lighting, etc.

Working Voltage: DC12V

IC Type: WS2811S

LED Type: SMD5050 RGB

IC Quantity: 10pcs/Meter

LED Quantity: 30LEDs/Meter

Working Current: 0.6A/Meter

Width: 10mm Length: 5 Meters per Reel

Max. Power: 7.2W/Meter Viewing angle: ≥140°C Circuit board: Double FPCB FPCB Color: White/Black

Package: Anti-static plastic bag

Weight: 220g(Silicone Glue) 90g(Bare board) 180g(Silicone Tube)

IP Grade: IP20/IP60/IP65

Working Temperature:  $-40^{\circ}\text{C} \sim 60^{\circ}\text{C}$ Storage temperature:  $-50^{\circ}\text{C} \sim 80^{\circ}\text{C}$ 

Lifespan: 50000 Hours

Terminal connectors: 3pin Connector

#### **II. Glowing Effect**



http://www.world-semi.com



## HC-T12V-10L-30LED

## **Specification**

### III. Distribution wiring diagram