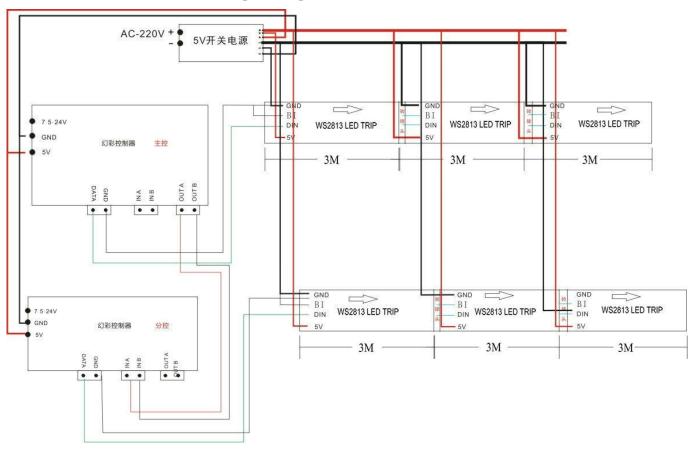

el, KTV entertainment place for interior decorative lighting, etc.

#### II. Physical parameters

Working Voltage: DC5V

**LED resource**: WS2813 LED (Signal Break-point Continuous Transmission)

**LED Type**: SMD5050 RGB **LED Quantity**: 90LEDs/Meter

Working Current: 0.06A/Cut; 5.4A/Meter

Width: 10mmLength: 3 Meters per ReelMax. Power: 27Watt/meterViewing Angle: ≥140°CCircuit Board: Double FPCBFPCB Color: White/Black

Package: Anti-static plastic bag

Weight: 250g(Silicone Glue) 120g(Bare board) 235g(Silicone Tube)

IP Grade: IP20/IP60/IP65/IP68
Working Temperature: -40°C ~ 60°C

Storage Temperature: -40 ° ~ 80 ° C

Lifespan: 50000 Hours

Terminal connectors: 4PIN Connector

#### **III. Glowing Effect**





# HC-F5V-90L-90LED-WS2813 Specification

### IV. Distribution wiring diagram