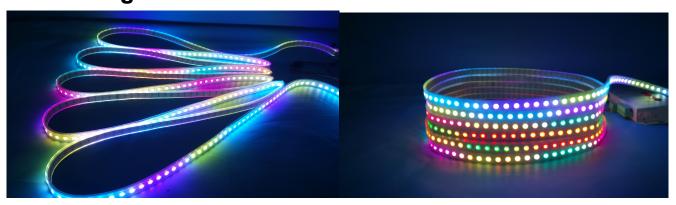

re than 3 meters), and the voltage of transmission line.
  - Widely applied to hotel, KTV entertainment place for interior decorative lighting, etc.

#### II. Physical parameters

Working Voltage: DC5V

**LED resource**: WS2813 LED (Signal Break-point Continuous Transmission)

**LED Type**: SMD5050 RGB **LED Quantity**: 90LEDs/Meter

Working Current: 0.06A/Cut; 5.4A/Meter

Width: 10mmLength: 3 Meters per ReelMax. Power: 27Watt/meterViewing Angle: ≥140°CCircuit Board: Double FPCBFPCB Color: White/Black

Package: Anti-static plastic bag

Weight: 250g(Silicone Glue) 120g(Bare board) 235g(Silicone Tube)

IP Grade: IP20/IP60/IP65/IP68
Working Temperature: -40°C ~ 60°C

Storage Temperature: -40 ° ~ 80 ° C

Lifespan: 50000 Hours

Terminal connectors: 4PIN Connector

#### **III. Glowing Effect**





# HC-F5V-90L-90LED-WS2813 Specification

### IV. Distribution wiring diagram