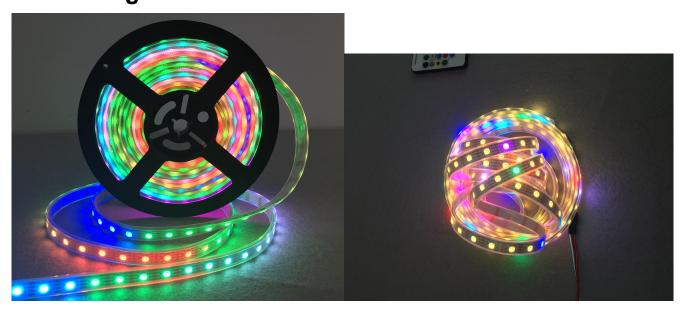

transmission line.
  - Widely applied to hotel, KTV entertainment place for interior decorative lighting, etc.

### II. Physical parameters

Working Voltage: DC5V

LED resource: WS2813 LED (Signal Break-point Continuous Transmission)

**LED Type**: SMD5050 RGB **LED Quantity**: 60LEDs/Meter

Working Current: 0.06A/Cut; 3.6A/Meter

Width: 10mmLength: 4 Meters per ReelMax. Power: 18Watt/meterViewing Angle: ≥140°CCircuit Board: Double FPCBFPCB Color: White/Black

Package: Anti-static plastic bag

Weight: 240g(Silicone Glue) 100g(Bare board) 200g(Silicone Tube)

IP Grade: IP20/IP60/IP65/IP68

Working Temperature:  $-40^{\circ}$ C ~  $60^{\circ}$ C Storage Temperature:  $-50^{\circ}$ C ~  $80^{\circ}$ C

Lifespan: 50000 Hours

Terminal connectors: 4PIN Connector

#### **III. Glowing Effect**





# HC-F5V-60L-60LED-WS2813 Specification

## IV. Distribution wiring diagram