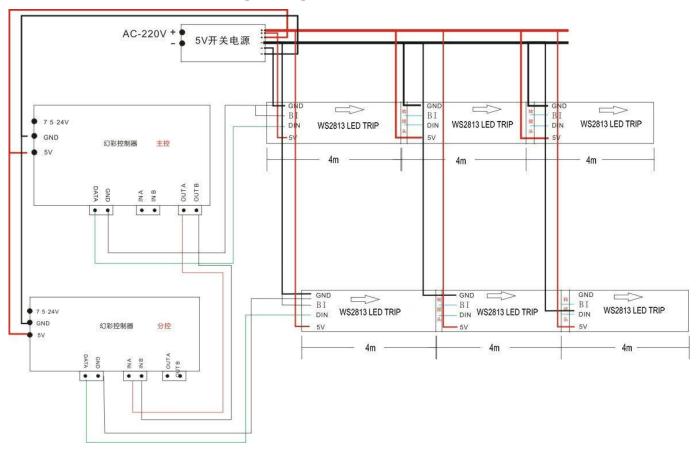

rior decorative lighting, etc.

### II. Physical parameters

Working Voltage: DC5V

LED resource: WS2813 LED (Signal Break-point Continuous Transmission)

**LED Type**: SMD5050 RGB **LED Quantity**: 60LEDs/Meter

Working Current: 0.06A/Cut; 3.6A/Meter

Width: 10mmLength: 4 Meters per ReelMax. Power: 18Watt/meterViewing Angle: ≥140°CCircuit Board: Double FPCBFPCB Color: White/Black

Package: Anti-static plastic bag

Weight: 240g(Silicone Glue) 100g(Bare board) 200g(Silicone Tube)

IP Grade: IP20/IP60/IP65/IP68

Working Temperature:  $-40^{\circ}$ C ~  $60^{\circ}$ C Storage Temperature:  $-50^{\circ}$ C ~  $80^{\circ}$ C

Lifespan: 50000 Hours

Terminal connectors: 4PIN Connector

#### **III. Glowing Effect**





# HC-F5V-60L-60LED-WS2813 Specification

## IV. Distribution wiring diagram