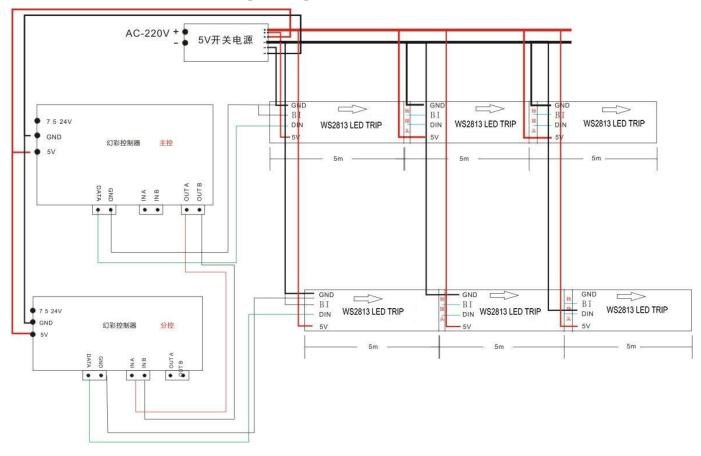

parameters

Working Voltage: DC5V

**LED resource**: WS2813 LED (Signal Break-point Continuous Transmission)

**LED Type**: SMD5050 RGB **LED Quantity**: 30LEDs/Meter

Working Current: 0.06A/Cut; 1.8A/Meter

Width: 10mm

Length: 5 Meters per Reel

Max. Power: 9Watt/meter

Viewing angle: ≥140°C

FPCB Color: White/Black

**Lumens**: R60/G120/B59LM **Package**: Anti-static plastic bag

Weight: 235g(Silicone Glue) 95g(Bare board) 195g(Silicone Tube)

IP Grade: IP20/IP60/IP65/IP68
Working Temporature: 40°C ~ 40°C ~

Working Temperature:  $-40^{\circ}$ C ~  $60^{\circ}$ C Storage temperature:  $-50^{\circ}$ C ~  $80^{\circ}$ C

Lifespan: 50000 Hours

Terminal connectors: 4PIN Connector

#### III. Glowing Effect





## HC-F5V-30L-30LED-WS2813 Specification

### IV. Distribution wiring diagram