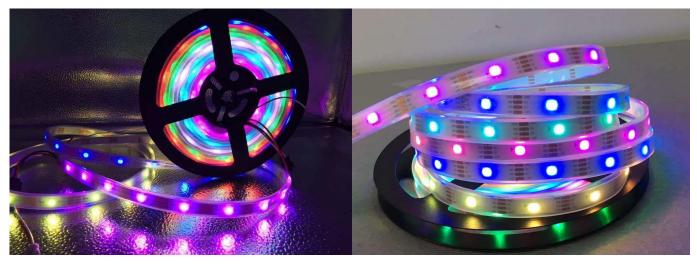

, KTV entertainment place for interior decorative lighting, etc.

#### II. Physical parameters

Working Voltage: DC5V

**LED resource**: WS2813 LED (Signal Break-point Continuous Transmission)

**LED Type**: SMD5050 RGB **LED Quantity**: 30LEDs/Meter

Working Current: 0.06A/Cut; 1.8A/Meter

Width: 10mm

Length: 5 Meters per Reel

Max. Power: 9Watt/meter

Viewing angle: ≥140°C

FPCB Color: White/Black

**Lumens**: R60/G120/B59LM **Package**: Anti-static plastic bag

Weight: 235g(Silicone Glue) 95g(Bare board) 195g(Silicone Tube)

IP Grade: IP20/IP60/IP65/IP68
Working Temporature: 40°C ~ 40°C ~

Working Temperature:  $-40^{\circ}$ C ~  $60^{\circ}$ C Storage temperature:  $-50^{\circ}$ C ~  $80^{\circ}$ C

Lifespan: 50000 Hours

Terminal connectors: 4PIN Connector

#### III. Glowing Effect





## HC-F5V-30L-30LED-WS2813 Specification

### IV. Distribution wiring diagram