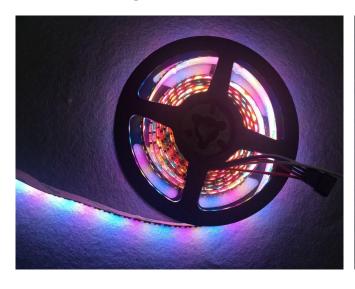

ne.
  - Widely applied to hotel, KTV entertainment place for interior decorative lighting, etc.

### II. Physical parameters

Working Voltage: DC5V

**LED resource**: WS2813 LED (Signal Break-point Continuous Transmission)

**LED Type**: SMD5050 RGB **LED Quantity**: 144LEDs/Meter

Working Current: 0.06A/Cut; 8.64A/Meter

Width: 12mm

Max. Power: 43.2Watt/meter

Circuit board: Double FPCB

Length: 2 Meters per Reel
Viewing angle: ≥140°C

FPCB Color: White/Black

Package: Anti-static plastic bag

Weight: 120g(Silicone Glue) 60g(Bare board) 100g(Silicone Tube)

IP Grade: IP20/IP60/IP65/IP68

Working Temperature:  $-40^{\circ}$ C ~  $60^{\circ}$ C Storage temperature:  $-50^{\circ}$ C ~  $80^{\circ}$ C

Lifespan: 50000 Hours

Terminal connectors: 4PIN Connector

#### **III. Glowing Effect**







# HC-F5V-144L-144LED-WS2813 Specification

### IV. Distribution wiring diagram