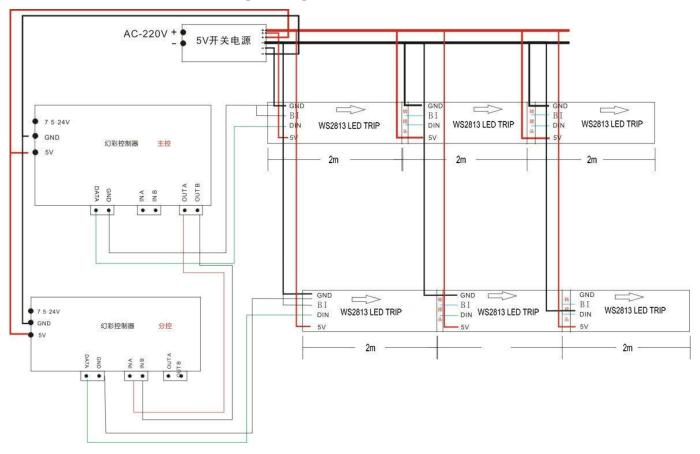

ing, etc.

### II. Physical parameters

Working Voltage: DC5V

**LED resource**: WS2813 LED (Signal Break-point Continuous Transmission)

**LED Type**: SMD5050 RGB **LED Quantity**: 144LEDs/Meter

Working Current: 0.06A/Cut; 8.64A/Meter

Width: 12mm

Max. Power: 43.2Watt/meter

Circuit board: Double FPCB

Length: 2 Meters per Reel
Viewing angle: ≥140°C

FPCB Color: White/Black

Package: Anti-static plastic bag

Weight: 120g(Silicone Glue) 60g(Bare board) 100g(Silicone Tube)

IP Grade: IP20/IP60/IP65/IP68

Working Temperature:  $-40^{\circ}$ C ~  $60^{\circ}$ C Storage temperature:  $-50^{\circ}$ C ~  $80^{\circ}$ C

Lifespan: 50000 Hours

Terminal connectors: 4PIN Connector

#### **III. Glowing Effect**







# HC-F5V-144L-144LED-WS2813 Specification

### IV. Distribution wiring diagram