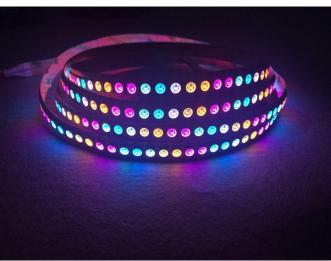

.
  - Widely applied to hotel, KTV entertainment place for interior decorative lighting, etc.

### II. Physical parameters

Working Voltage: DC5V

**LED resource**: WS2813 LED (Signal Break-point Continuous Transmission)

**LED Type**: SMD5050 RGB **LED Quantity**: 144LEDs/Meter

Working Current: 0.06A/Cut; 8.64A/Meter

Width: 12mm

Max. Power: 43.2Watt/meter

Circuit board: Double FPCB

Length: 2 Meters per Reel
Viewing angle: ≥140°C

FPCB Color: White/Black

Package: Anti-static plastic bag

Weight: 120g(Silicone Glue) 60g(Bare board) 100g(Silicone Tube)

IP Grade: IP20/IP60/IP65/IP68

Working Temperature:  $-40^{\circ}$ C ~  $60^{\circ}$ C Storage temperature:  $-50^{\circ}$ C ~  $80^{\circ}$ C

Lifespan: 50000 Hours

Terminal connectors: 4PIN Connector

#### **III. Glowing Effect**







# HC-F5V-144L-144LED-WS2813 Specification

### IV. Distribution wiring diagram