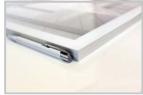

- Thickness is just 15mm
- Brightness up to 11000lx on the surface depending on size
- Single or double sided, curved
- Low power consumption
- Wide application posibilities, from interior design to signage

## **TECHNICAL SPECIFICATIONS**

Manufacturer Leddex Lumaire Magnetic Product name Clear acrylic (PMMA) Main material **Thickness** 15 mm Luminous efficiency up to 180lm/W Colour temperature 3000K 4000K 5000K 6500 K IP rating