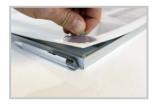

LUMAIRE Magnetic **B1** 

In the development of Lumaire Magnetic LED panel the most important goal was – practicality. Our Magnetic frame system is useful when easy print swapping is required. With the help of suction cup the protective acrylic sheet can be lifted, so it takes less than a minute to change the visual.

## EASY PRINT CHANGE

1x Suction cup