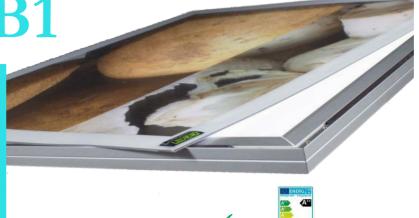

LUMAIRE Magnetic **B1** 

In the development of Lumaire Magnetic LED panel the most important goal was – practicality. Our Magnetic frame system is useful when easy print swapping is required. With the help of suction cup the protective acrylic sheet can be lifted, so it takes less than a minute to change the visual.

- Thickness is just 15mm
- Brightness up to 11000lx on the surface depending on size
- Single or double sided, curved
- Low power consumption
- Wide application posibilities, from interior design to signage

## EASY PRINT CHANGE

1x Suction cup