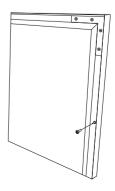

e lifted, so it takes less than a minute to change the visual.

- Thickness is just 15mm
- Brightness up to 11000lx on the surface depending on size
- Single or double sided, curved
- Low power consumption
- Wide application posibilities, from interior design to signage









## **TECHNICAL SPECIFICATIONS**

Manufacturer Leddex Lumaire Magnetic Product name Clear acrylic (PMMA) Main material **Thickness** 15 mm Luminous efficiency up to 180lm/W Colour temperature 3000K 4000K 5000K 6500 K IP rating

> 50.000 hours Lifetime Warranty 3years Operating temperature -30°C ~ + 40°C Wattage 37W Power supply DC 24V DC 24V Working voltage AC 100 ~ 240V 50/60Hz Input voltage



## VISUAL APPEARANCE

# Format B1



External size 1028×732

Visible size 989v693

Poster size 1018y722



#### MOUNTING



## EASY PRINT CHANGE









1x Suction cup