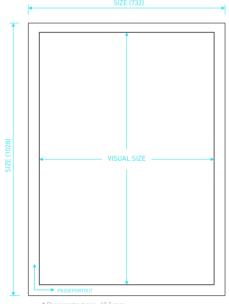

t swapping is required. With the help of suction cup the protective acrylic sheet can be lifted, so it takes less than a minute to change the visual.

- Thickness is just 15mm
- Brightness up to 11000lx on the surface depending on size
- Single or double sided, curved
- Low power consumption
- Wide application posibilities, from interior design to signage









## **TECHNICAL SPECIFICATIONS**

Manufacturer Leddex Lumaire Magnetic Product name Clear acrylic (PMMA) Main material **Thickness** 15 mm Luminous efficiency up to 180lm/W Colour temperature 3000K 4000K 5000K 6500 K IP rating

> 50.000 hours Lifetime Warranty 3years Operating temperature -30°C ~ + 40°C Wattage 37W Power supply DC 24V DC 24V Working voltage AC 100 ~ 240V 50/60Hz Input voltage



## VISUAL APPEARANCE

# Format B1



External size 1028×732

Visible size 989v693

Poster size 1018y722



#### MOUNTING



## EASY PRINT CHANGE









1x Suction cup