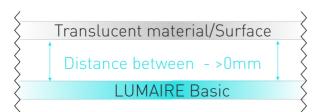

**

Leddex Manufacturer Lumaire Basic Product name Main material Clear acrylic (PMMA) **Thickness** 5 mm. 8 mm with heatsink Luminous efficiency up to 160lm/W 3000K 4000K 5000K 6500 K Colour temperature IP rating 2450x1250 mm Maximum size > 50.000 hours Lifetime Warranty 3years Operating temperature Opating temperature Wattage AC / DC 12V / 24V / CC Adaptor Power supply DC 12V / DC 24V / DC CC Working voltage AC 100 ~ 240V 50/60Hz Input voltage

1.0g/10min Melt flow index 740kg/cm<sup>2</sup> Tensile strength Tensile elongation 6% Flexular modulus 34kg/cm<sup>2</sup> 1200kg/cm<sup>2</sup> Flexular strength Izod impact strength (notched) 1.8kg\*cm/cm Rockwell hardness 98 M scale Heat distortion temperature 95C Specific gravity 1.19 Light transmission 93% Haze 0.1%

#### Usage illustration





### VISUAL APPEARANCE

# Format B4