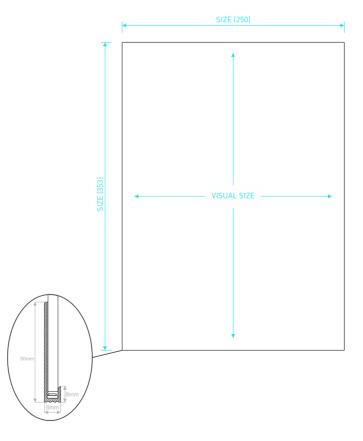

oduct name Main material Clear acrylic (PMMA) **Thickness** 5 mm. 8 mm with heatsink Luminous efficiency up to 160lm/W 3000K 4000K 5000K 6500 K Colour temperature IP rating 2450x1250 mm Maximum size > 50.000 hours Lifetime Warranty 3years Operating temperature Opating temperature Wattage AC / DC 12V / 24V / CC Adaptor Power supply DC 12V / DC 24V / DC CC Working voltage AC 100 ~ 240V 50/60Hz Input voltage

1.0g/10min Melt flow index 740kg/cm<sup>2</sup> Tensile strength Tensile elongation 6% Flexular modulus 34kg/cm<sup>2</sup> 1200kg/cm<sup>2</sup> Flexular strength Izod impact strength (notched) 1.8kg\*cm/cm Rockwell hardness 98 M scale Heat distortion temperature 95C Specific gravity 1.19 Light transmission 93% Haze 0.1%

#### Usage illustration





### VISUAL APPEARANCE

# Format B4