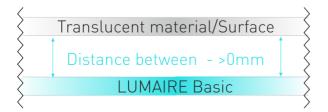

ts slim profile and customizable shape will easily conform to the idea for any surface lighting. Such as POS displays, furniture, interior design and signage.

- Thickness is just 5mm (8 mm with heat sink)
- Brightness up to 11000lx on the surface depending on size
- Single or double sided, curved and custom shape options
- Low power consumption
- Wide application posibilities, from interior design to signage





# **TECHNICAL SPECIFICATIONS**



1.0g/10min Melt flow index 740kg/cm<sup>2</sup> Tensile strength Tensile elongation 6% Flexular modulus 34kg/cm<sup>2</sup> 1200kg/cm<sup>2</sup> Flexular strength Izod impact strength (notched) 1.8kg\*cm/cm Rockwell hardness 98 M scale Heat distortion temperature 95C Specific gravity 1.19 Light transmission 93% Haze 0.1%

## Usage illustration



# VISUAL APPEARANCE

# Format B2