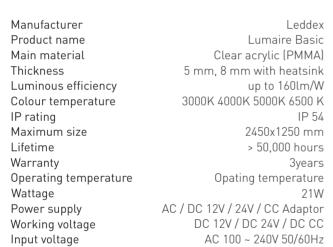

- Thickness is just 5mm (8 mm with heat sink)
- Brightness up to 11000lx on the surface depending on size
- Single or double sided, curved and custom shape options
- Low power consumption
- Wide application posibilities, from interior design to signage

# **TECHNICAL SPECIFICATIONS**

1.0g/10min Melt flow index 740kg/cm<sup>2</sup> Tensile strength Tensile elongation 6% Flexular modulus 34kg/cm<sup>2</sup> 1200kg/cm<sup>2</sup> Flexular strength Izod impact strength (notched) 1.8kg\*cm/cm Rockwell hardness 98 M scale Heat distortion temperature 95C Specific gravity 1.19 Light transmission 93% Haze 0.1%