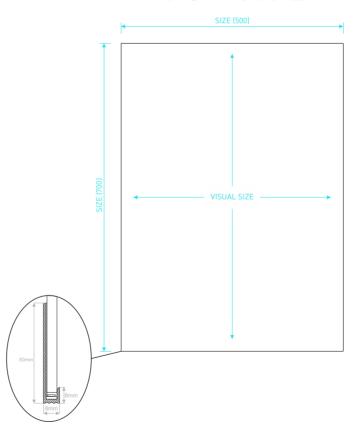

pe will easily conform to the idea for any surface lighting. Such as POS displays, furniture, interior design and signage.

- Thickness is just 5mm (8 mm with heat sink)
- Brightness up to 11000lx on the surface depending on size
- Single or double sided, curved and custom shape options
- Low power consumption
- Wide application posibilities, from interior design to signage





# **TECHNICAL SPECIFICATIONS**



1.0g/10min Melt flow index 740kg/cm<sup>2</sup> Tensile strength Tensile elongation 6% Flexular modulus 34kg/cm<sup>2</sup> 1200kg/cm<sup>2</sup> Flexular strength Izod impact strength (notched) 1.8kg\*cm/cm Rockwell hardness 98 M scale Heat distortion temperature 95C Specific gravity 1.19 Light transmission 93% Haze 0.1%

## Usage illustration



# VISUAL APPEARANCE

# Format B2