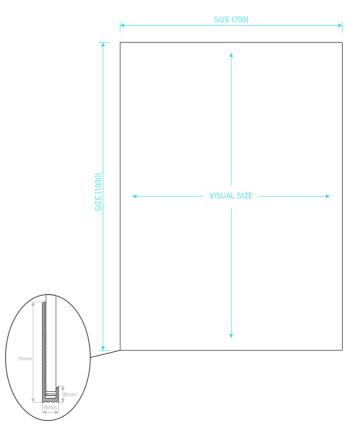

aire Basic Main material Clear acrylic (PMMA) **Thickness** 5 mm, 8 mm with heatsink Luminous efficiency up to 160lm/W 3000K 4000K 5000K 6500 K Colour temperature IP rating 2450x1250 mm Maximum size > 50.000 hours Lifetime Warranty 3years Operating temperature Opating temperature Wattage AC / DC 12V / 24V / CC Adaptor Power supply DC 12V / DC 24V / DC CC Working voltage AC 100 ~ 240V 50/60Hz Input voltage

1.0g/10min Melt flow index 740kg/cm<sup>2</sup> Tensile strength Tensile elongation 6% Flexular modulus 34kg/cm<sup>2</sup> 1200kg/cm<sup>2</sup> Flexular strength Izod impact strength (notched) 1.8kg\*cm/cm Rockwell hardness 98 M scale Heat distortion temperature 95C Specific gravity 1.19 Light transmission 93% Haze 0.1%

#### Usage illustration





### VISUAL APPEARANCE

# Format B1