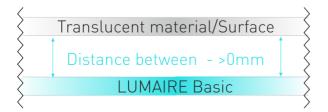

S**

Leddex Manufacturer Lumaire Basic Product name Main material Clear acrylic (PMMA) **Thickness** 5 mm. 8 mm with heatsink Luminous efficiency up to 160lm/W 3000K 4000K 5000K 6500 K Colour temperature IP rating 2450x1250 mm Maximum size > 50.000 hours Lifetime Warranty 3years Operating temperature Opating temperature Wattage AC / DC 12V / 24V / CC Adaptor Power supply DC 12V / DC 24V / DC CC Working voltage AC 100 ~ 240V 50/60Hz Input voltage

1.0g/10min Melt flow index 740kg/cm<sup>2</sup> Tensile strength Tensile elongation 6% Flexular modulus 34kg/cm<sup>2</sup> 1200kg/cm<sup>2</sup> Flexular strength Izod impact strength (notched) 1.8kg\*cm/cm Rockwell hardness 98 M scale Heat distortion temperature 95C Specific gravity 1.19 Light transmission 93% Haze 0.1%

### Usage illustration





#### VISUAL APPEARANCE

## Format A2