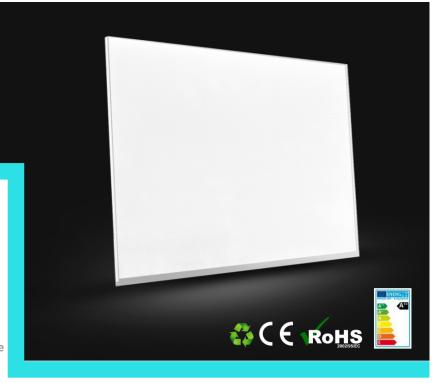

# LUMAIRE Basic A2

The ultra-thin LUMAIRE Basic LED Panel is a perfect solution for designers and manufacturers to fulfil theirs lighting needs. The panel with its slim profile and customizable shape will easily conform to the idea for any surface lighting. Such as POS displays, furniture, interior design and signage.

- Thickness is just 5mm (8 mm with heat sink)
- Brightness up to 11000lx on the surface depending on size
- Single or double sided, curved and custom shape options
- Low power consumption
- Wide application posibilities, from interior design to signage

#### **TECHNICAL SPECIFICATIONS**

Leddex Manufacturer Lumaire Basic Product name Main material Clear acrylic (PMMA) **Thickness** 5 mm. 8 mm with heatsink Luminous efficiency up to 160lm/W 3000K 4000K 5000K 6500 K Colour temperature IP rating 2450x1250 mm Maximum size > 50.000 hours Lifetime Warranty 3years Operating temperature Opating temperature Wattage AC / DC 12V / 24V / CC Adaptor Power supply DC 12V / DC 24V / DC CC Working voltage AC 100 ~ 240V 50/60Hz Input voltage