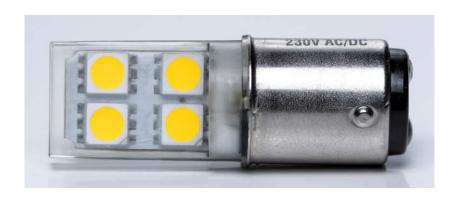

### 1. Product description:

The declaration is concerned about LED signal lamps produced for a number of voltage ranging 24V - 230V–AC/DC (24V; 30V; 48V; 60V; 110V-130V; 220V; 230V). The lamps are designed for electric accessories use.

# - specialized LED bulbs BA15D white