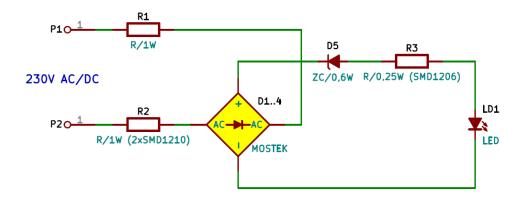

#### 2. Technological documentation:

All the signal LED lamps are based on the following circuitry: Full-wave rectifier (24V-AC/DC)

Full-wave rectifier (230V-AC/DC)

For 24V-AC/DC voltage, power consumption is 0,6 W and for 230V-AC/DC, it is 0,9 W.