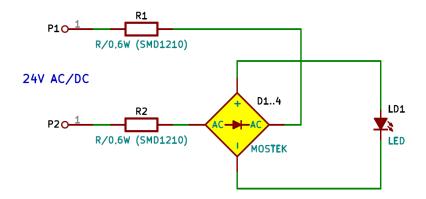

#### 2. Technological documentation:

All the signal LED lamps are based on the following circuitry: Full-wave rectifier (24V-AC/DC)

Full-wave rectifier (230V-AC/DC)

For 24V-AC/DC voltage, power consumption is 0,6 W and for 230V-AC/DC, it is 0,9 W.