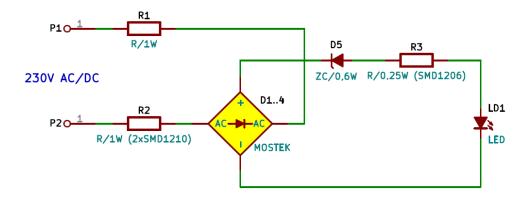

## 2. Technological documentation:

All the signal LED lamps are based on the following circuitry: Full-wave rectifier (24V-AC/DC)

Full-wave rectifier (230V-AC/DC)

For 24V-AC/DC voltage, power consumption is 0,6 W and for 230V-AC/DC, it is 0,9 W.