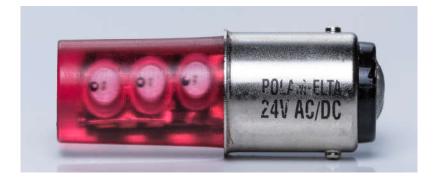

## 1. Product description :

The declaration is concerned about LED signal lamps produced for a number of voltage ranging 24V - 230V–AC/DC (24 V; 30 V; 48V; 60V; 110V-130V; 220V; 230V). The lamps are designed for electric accessories use.

- specialized LED bulbs BA15D color