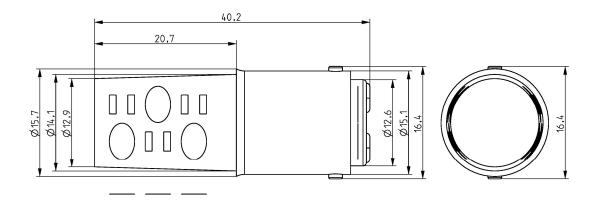

## 1. Product description :

The declaration is concerned about LED signal lamps produced for a number of voltage ranging 24V - 230V–AC/DC (24 V; 30 V; 48V; 60V; 110V-130V; 220V; 230V). The lamps are designed for electric accessories use.