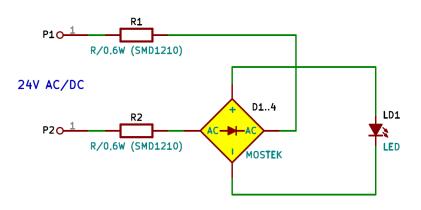

## 2. Technological documentation:

All the signal LED lamps are based on the following circuitry: Full-wave rectifier (24V-AC/DC)

Full-wave rectifier (230V-AC/DC)

For 24V-AC/DC voltage, power consumption is 0,6 W and for 230V-AC/DC, it is 0,9 W.