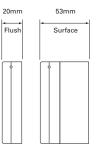

A key operated switch for secure locations where restricted access is required. Two position switches are available.

### **Features**

- Clip fixing of front cover
- Key activation
- Suitable for use on systems up to 230Vac
- Two position switch

## **Benefits**

- Secure and convenient
- Suitable for where restricted access is required •
- Offers complete flexibility
- Highly versatile ٠

## **Dimensions**





### **Catalogue Numbers**

| Reference     | Cat No          | Description                                  |
|---------------|-----------------|----------------------------------------------|
| CXK/2/Y/BB    | 4942110FUL-0036 | Keyswitch 2-Way, Yellow (including back box) |
| CXK/2/R/BB/4T | 4942010FUL-0047 | Keyswitch 2-Way, Red (including back box)    |

# Voltage

**Technical Specification** 

| Voltage          | 9 - 30Vdc / 230Vac            |
|------------------|-------------------------------|
| Current Rating   | 10A @ 24Vdc 2A @ 230Vac       |
| Switching        | 1 x NO contact 1 x NC contact |
| Operating Method | Key - removable               |
| Temperature      | - 10°C to + 55°C              |
| Protection       | IP24D                         |
| Construction     | ABS