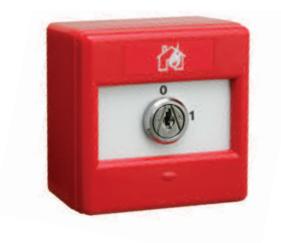

A key operated switch for secure locations where restricted access is required. Two position switches are available.

### **Features**

- Clip fixing of front cover
- Key activation
- Suitable for use on systems up to 230Vac
- Two position switch

### **Catalogue Numbers**

| Reference     | Cat No          | Description                                  |
|---------------|-----------------|----------------------------------------------|
| CXK/2/Y/BB    | 4942110FUL-0036 | Keyswitch 2-Way, Yellow (including back box) |
| CXK/2/R/BB/4T | 4942010FUL-0047 | Keyswitch 2-Way, Red (including back box)    |