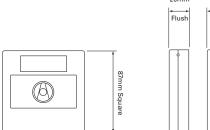

A key operated switch for secure locations where restricted access is required. Two position switches are available.

### **Features**

- Clip fixing of front cover
- Key activation
- Suitable for use on systems up to 230Vac
- Two position switch

## **Benefits**

- Secure and convenient
- Suitable for where restricted access is required •
- Offers complete flexibility
- Highly versatile ٠

## **Dimensions**





### **Catalogue Numbers**

| Reference     | Cat No          | Description                                  |
|---------------|-----------------|----------------------------------------------|
| CXK/2/Y/BB    | 4942110FUL-0036 | Keyswitch 2-Way, Yellow (including back box) |
| CXK/2/R/BB/4T | 4942010FUL-0047 | Keyswitch 2-Way, Red (including back box)    |

# Voltage

**Technical Specification** 

| Voltage          | 9 - 30Vdc / 230Vac            |
|------------------|-------------------------------|
| Current Rating   | 10A @ 24Vdc 2A @ 230Vac       |
| Switching        | 1 x NO contact 1 x NC contact |
| Operating Method | Key - removable               |
| Temperature      | - 10°C to + 55°C              |
| Protection       | IP24D                         |
| Construction     | ABS